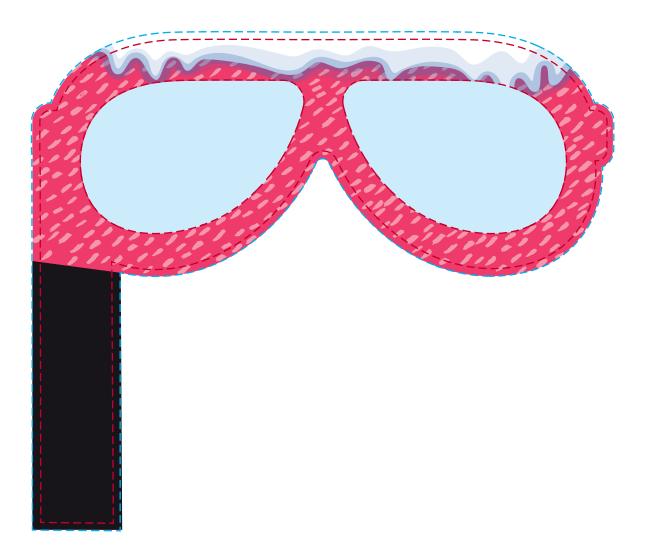

## YOUR VISUAL PROOF (3 of 7)

Order Reference xxxxxx

Date created xx/xx/xx

Created by xx

Product 234963

Colour White

Branding Full colour

#### Artwork Advisories

Full colour printed colours may differ when printed to the final product.

It is the customer's responsibility to ensure that the proof is correct in all areas. Please be sure to double-check spelling, grammar, layout and design before approving artwork. Due to the variation in monitor colours and adjustments, PDF proofs may not provide an accurate colour representation of the final product & printed work. Once artwork is approved, your order will be processed based on the above unless any amendments are made. All orders are subject to our terms and conditions.