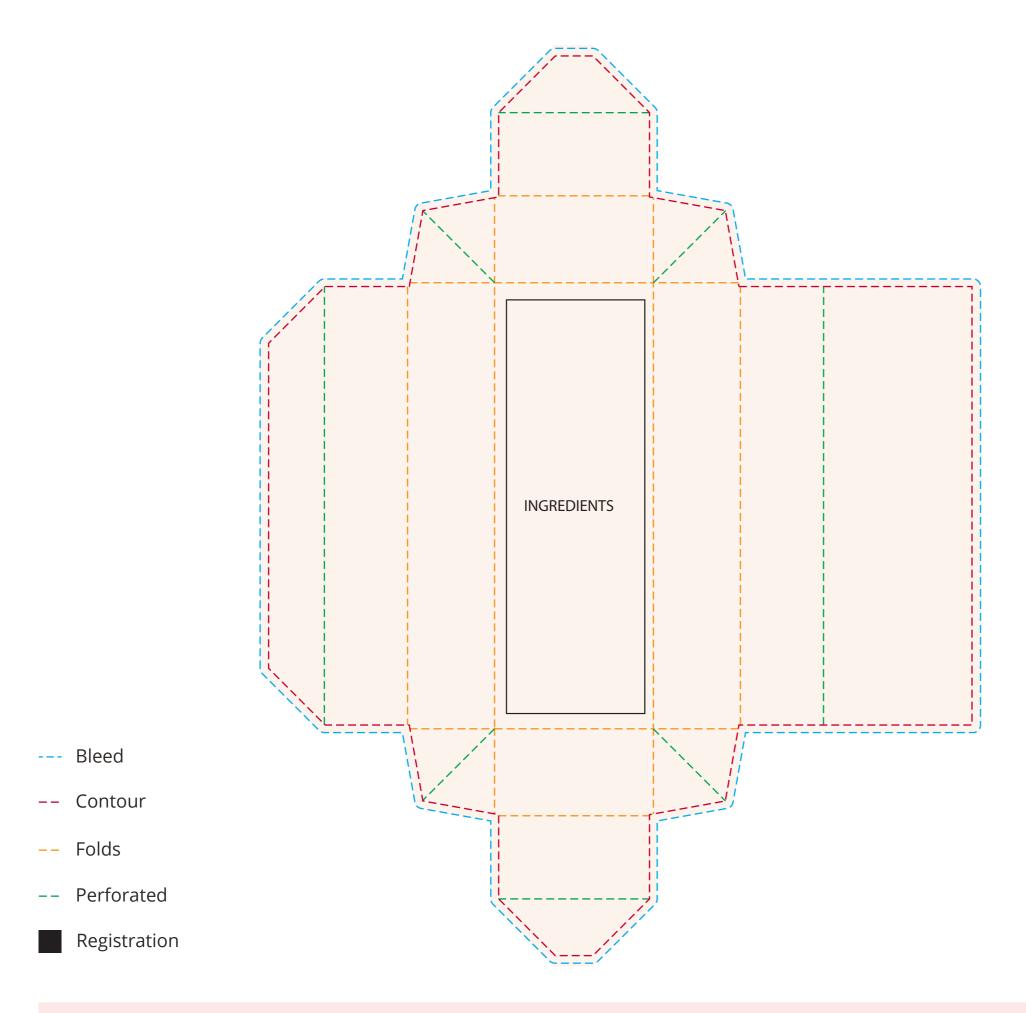

## YOUR VISUAL PROOF (2 of 3)

Visual scale 100%.

Order Reference
Date created
Created by

xxxxxx xx/xx/xx

XX

Print area

186 x 238 mm

Logo size

xx x xxmm

Full colour

Branding