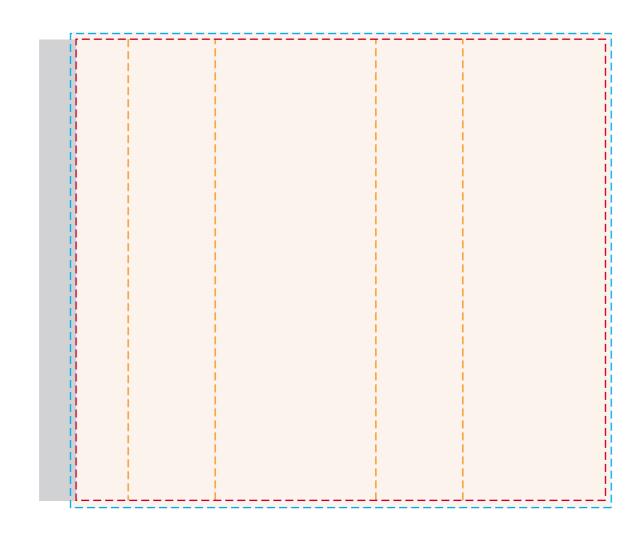

## YOUR VISUAL PROOF (3 of 3)

- -- Bleed
- -- Contour
- -- Folds
- No Print

Visual scale 100%.

Order Reference
Date created
Created by

xxxxxx xx/xx/xx xx

Print area 140 x 122 mm

Logo size xx x xxmm

Branding Full colour