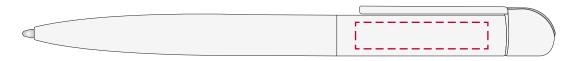

## YOUR VISUAL PROOF

**Scale** 100%

**Print area** 35 x 7 mm

**Logo size** xx x xxmm

Order Reference xxxxxx

Date created xx/xx/xx

Created by xx

Product 234968

Colour White

Branding Full Colour

3