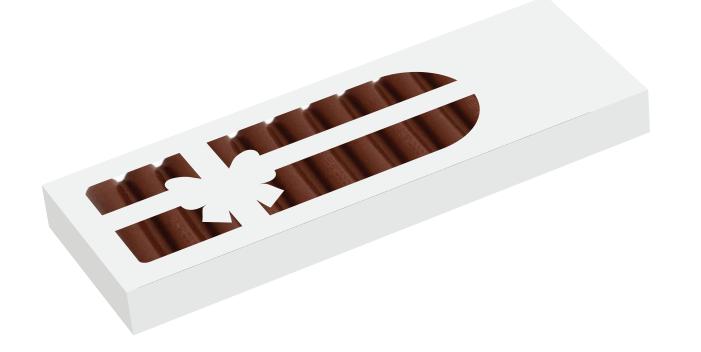

## YOUR VISUAL PROOF (2 of 2)

Order ReferencexxxxxDate createdxx/xx/xxCreated byxx

| Print area | 210 x 149 mm |
|------------|--------------|
| Logo size  | xx x xx mm   |
| Branding   | Full Colour  |

----- Safe text area ----- Bleed Cut line Folds No print area