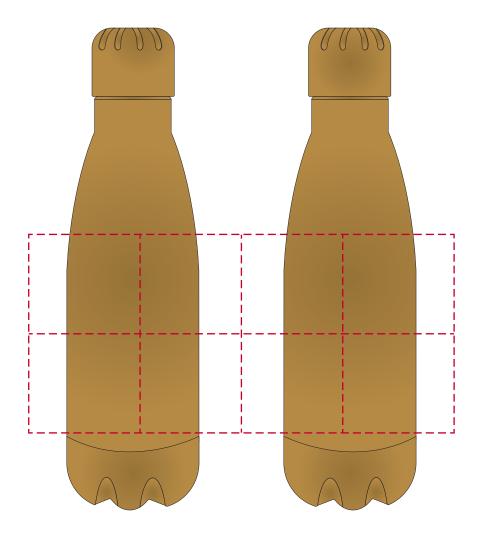

## YOUR VISUAL PROOF (1 of 2)

For Visual Purposes Only. Please see page 2 for actual artwork size.

Order Reference xxxxxx

Date created xx/xx/xx

Created by xx

Product 234982 Colour Gold

Branding Full colour

## Artwork Advisories

Full colour printed colours may differ when printed to the final product.

It is the customer's responsibility to ensure that the proof is correct in all areas. Please be sure to double-check spelling, grammar, layout and design before approving artwork. Due to the variation in monitor colours and adjustments, PDF proofs may not provide an accurate colour representation of the final product & printed work. Once artwork is approved, your order will be processed based on the above unless any amendments are made. All orders are subject to our terms and conditions.