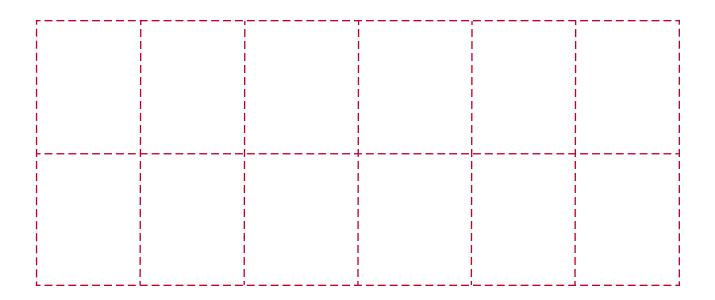

## YOUR VISUAL PROOF (2 of 2)

Visual scale 100%.

Order Reference
Date created

xx/xx/xx

Created by

хх

XXXXXX

Print area 170 x 70 mm Logo size xx x xxmm