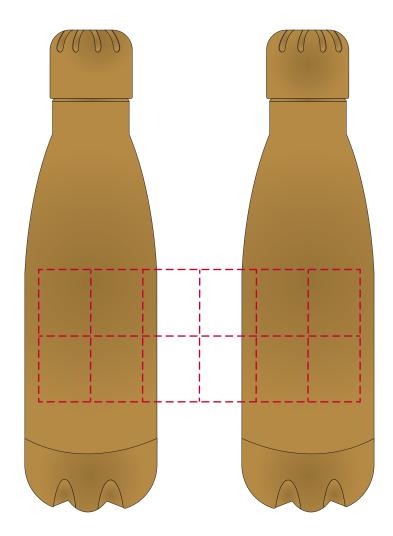

## YOUR VISUAL PROOF (1 of 2)

Order Reference xxxxxx

Date created xx/xx/xx

Created by xx

Product 234982 Colour Gold

Branding Spot colour (2 col. max)

Branding Spot colour (2 col. max)