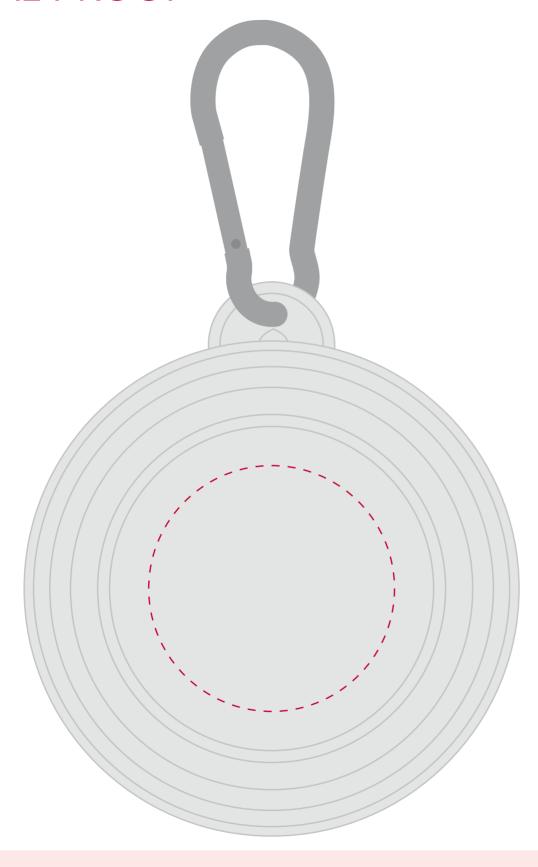

## YOUR VISUAL PROOF

Scale 100%

65mm dia.

Logo size

xx x xx mm

Print area

Order Reference xxxxxx

Date created xx/xx/xx

Created by

Product 234988

Colour White

Branding Spot Colour (1 col. max)

XX

PANTONE® Colours

PANTONE®

**Artwork Advisories** 