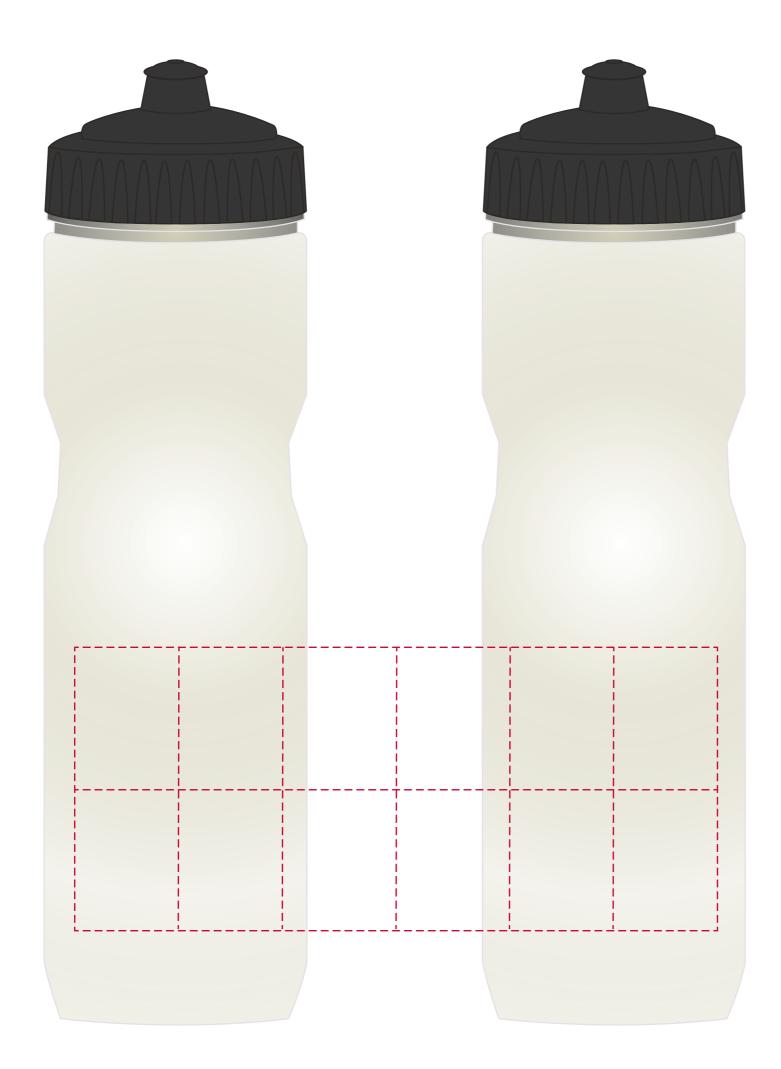

## YOUR VISUAL PROOF (2 of 2)

Order ReferencexxxxxDate createdxx/xx/xxCreated byxx

| Print area | 170 x 75 mm              |
|------------|--------------------------|
| Logo size  | xx x xxmm                |
| Branding   | Spot colour (1 col. max) |

| <u></u> | <br> | <br> | ·i  |
|---------|------|------|-----|
|         |      |      |     |
| i i     |      |      | i i |
|         |      |      |     |
| i i     |      |      | i i |
|         |      |      |     |
|         |      |      |     |
|         |      |      |     |
| ·       | <br> | <br> |     |
|         |      |      |     |
|         |      |      |     |
|         |      |      |     |
|         |      |      |     |
|         |      |      |     |
|         |      |      |     |
|         |      |      |     |
| L!      | <br> |      |     |

Visual scale 100%.