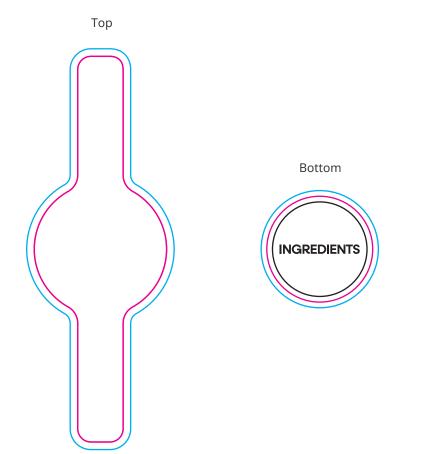

## YOUR VISUAL PROOF (2 of 2)

Order ReferencexxxxxDate createdxx/xx/xxCreated byxx

Print area (Top)102 x 35 mm (2 mm bleed)Print area (Bottom)28 mm dia. (1.5mm bleed)Logo Sizexx x x mmBrandingFull Colour

— Print Area

---- Bleed

Visual scale 100%.