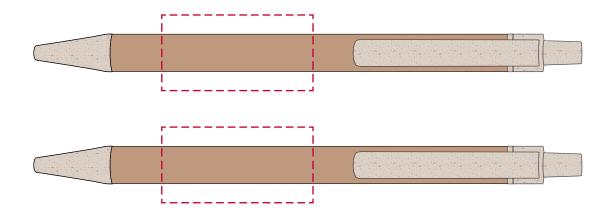

## YOUR VISUAL PROOF

Order Reference xxxxxx

Date created xx/xx/xx

Created by xx

Product 235004

Colour Natural

Branding Spot colour

## Artwork Advisories

The Pen and Pencil must have the same design. Multiple designs will incur an additional cost.

It is the customer's responsibility to ensure that the proof is correct in all areas. Please be sure to double-check spelling, grammar, layout and design before approving artwork. Due to the variation in monitor colours and adjustments, PDF proofs may not provide an accurate colour representation of the final product & printed work. Once artwork is approved, your order will be processed based on the above unless any amendments are made. All orders are subject to our terms and conditions.