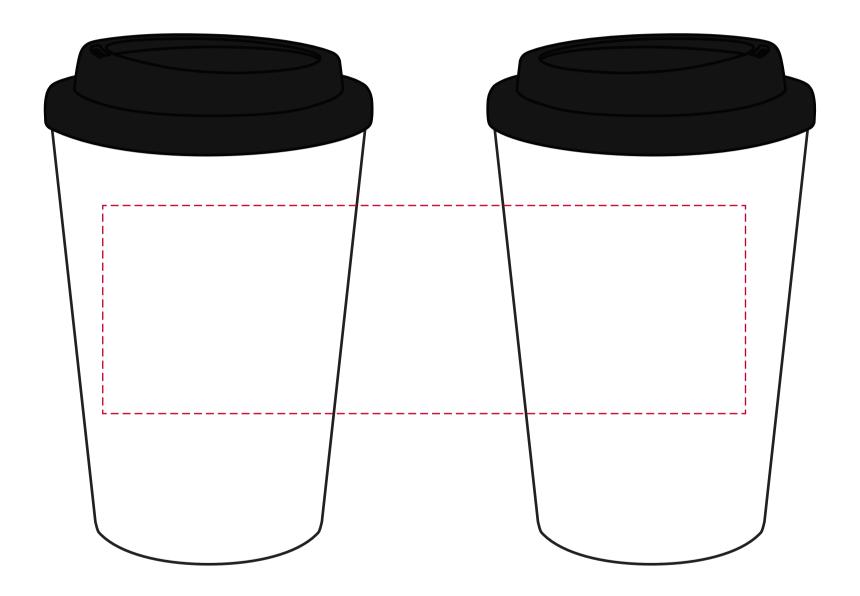

## YOUR VISUAL PROOF (1 of 2)

Visual Purposes Only. Please see page 2 for actual artwork size.

Order Reference xxxxxx

Date created xx/xx/xx

Created by xx

Product 235006
Lid Colour Black
Cup Colour White

Branding Spot colour (2 col. max)