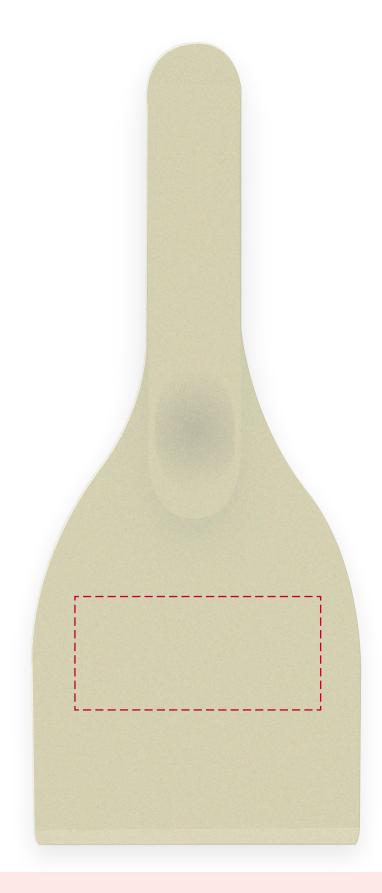

## YOUR VISUAL PROOF

Order Reference XXXXXX Date created xx/xx/xx Created by XX

Product 235011

Colour Bamboo

Spot colour (3 col. max) Branding