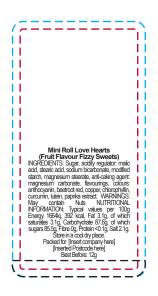

## YOUR VISUAL PROOF (2 of 2)

-- Print Area

--- Bleed

— — Overlap

Visual scale 100%.

Order Reference
Date created

xxxxxx xx/xx/xx

63.5 x 31.1 mm

Created by

ΥY

Print area

Logo size xx x xx mm

Branding Full Colour (label)