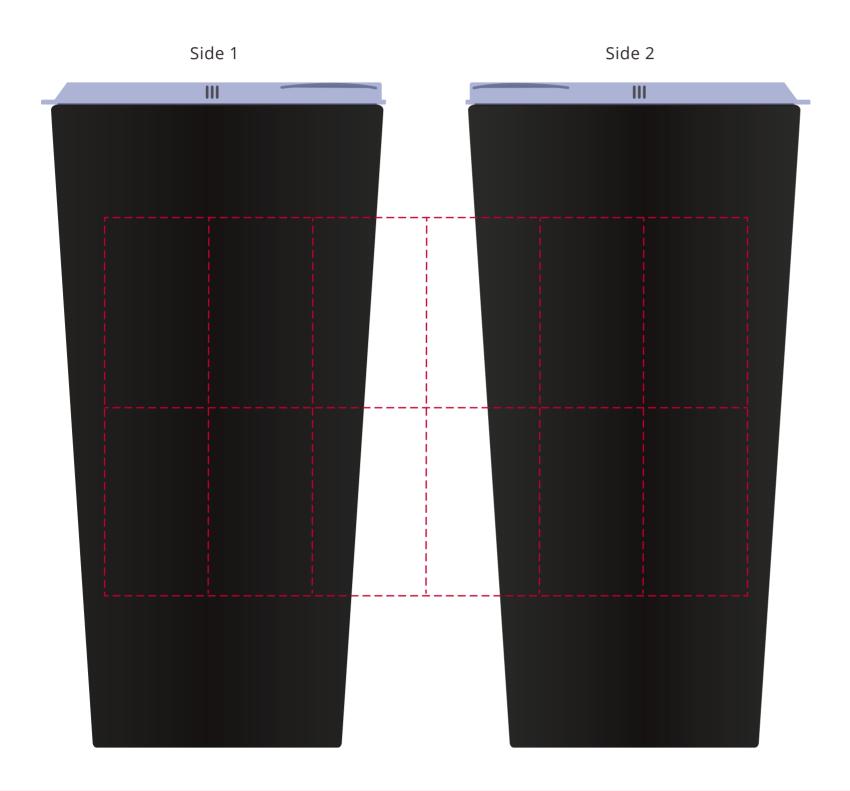

## YOUR VISUAL PROOF (1 of 2)

Visual Purposes Only. Please see page 2 for actual artwork size.

Order Reference xxxxxx

Date created xx/xx/xx

Created by

XX

Product 235014 Colour Black

Branding Spot colour (2 col. max)