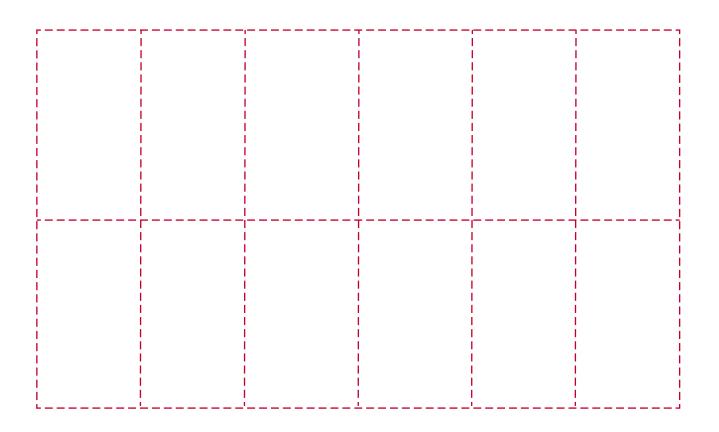

## YOUR VISUAL PROOF (2 of 2)

Visual scale 100%.

Order Reference

Date created Created by xxxxxx xx/xx/xx

XX

Print area

170 x 100 mm xx x xxmm

Logo size Branding

Spot colour (2 col. max)