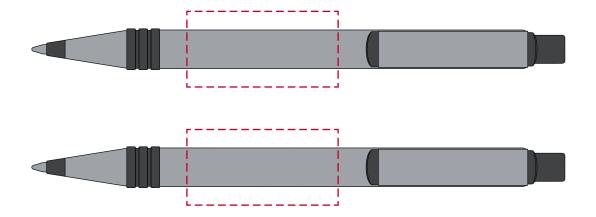

## YOUR VISUAL PROOF

Order Reference XXXXXX Date created xx/xx/xx Created by XX

235027 Product Colour Black

Spot colour (3 col. max.) Branding

## Artwork Advisories

The lower image is not to scale and is to be used to show how the artwork would look on the product only.

It is the customer's responsibility to ensure that the proof is correct in all areas. Please be sure to double-check spelling, grammar, layout and design before approving artwork. Due to the variation in monitor colours and adjustments, PDF proofs may not provide an accurate colour representation of the final product & printed work. Once artwork is approved, your order will be processed based on the above unless any amendments are made. All orders are subject to our terms and conditions.