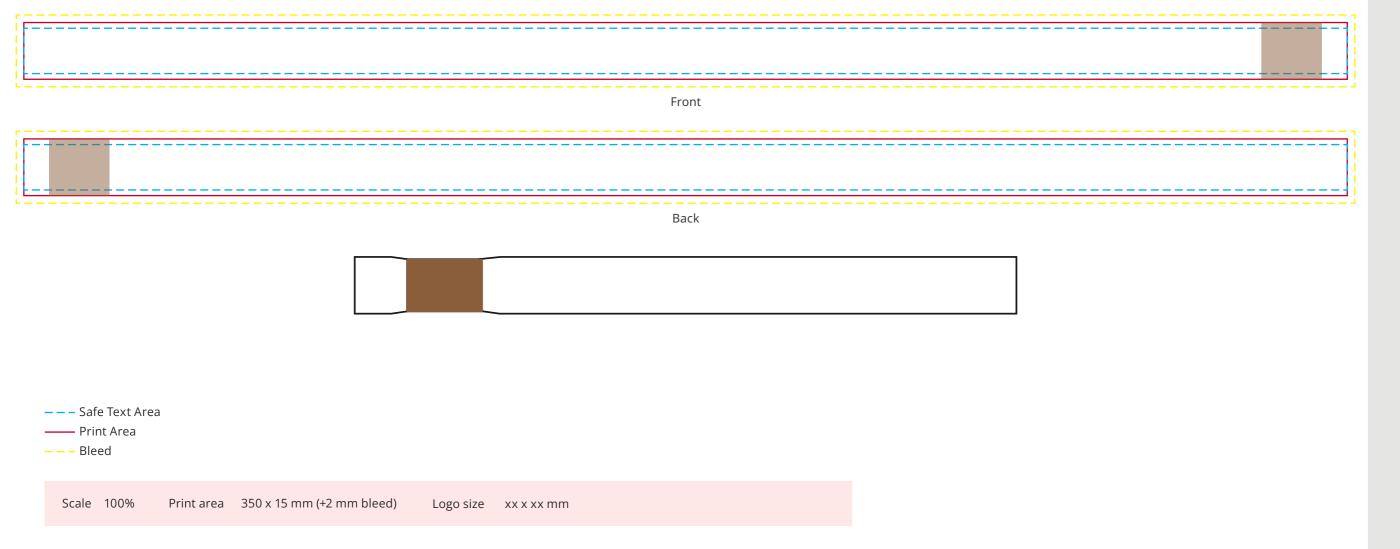

## YOUR VISUAL PROOF

Order Reference xxxxxx

Date created xx/xx/xx

Created by xx

Product 235049

Colour White

Branding Full Colour

## Artwork Advisories

Please note artwork must be the same both sides.

Bamboo adjuster will cover artwork depending on where it's adjusted.

It is the customer's responsibility to ensure that the proof is correct in all areas. Please be sure to double-check spelling, grammar, layout and design before approving artwork. Due to the variation in monitor colours and adjustments, PDF proofs may not provide an accurate colour representation of the final product & printed work. Once artwork is approved, your order will be processed based on the above unless any amendments are made. All orders are subject to our terms and conditions.