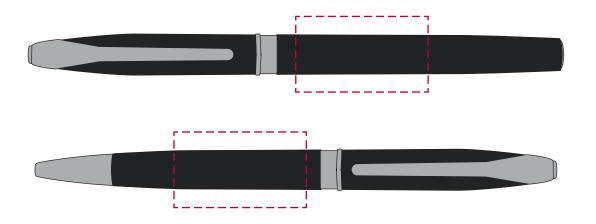

## YOUR VISUAL PROOF

Order Reference XXXXXX Date created xx/xx/xx Created by XX

235059 Product Colour Black

**Spot Colour** Branding