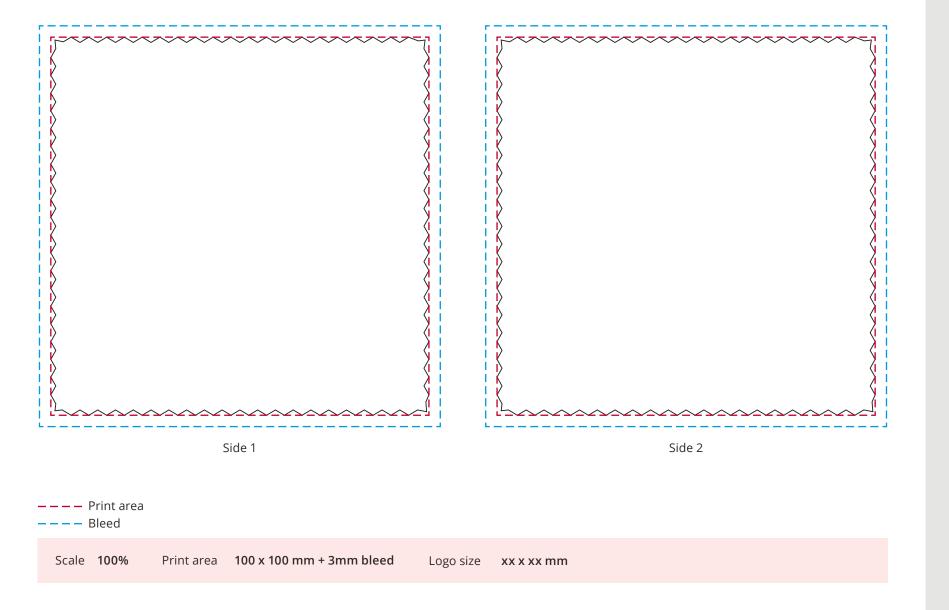

## YOUR VISUAL PROOF

Order ReferencexxxxxDate createdxx/xx/xxCreated byxx

| Product  | 235064      |
|----------|-------------|
| Colour   | White       |
| Branding | Full Colour |

Artwork Advisories

Full colour printed colours may differ when printed to the final product.