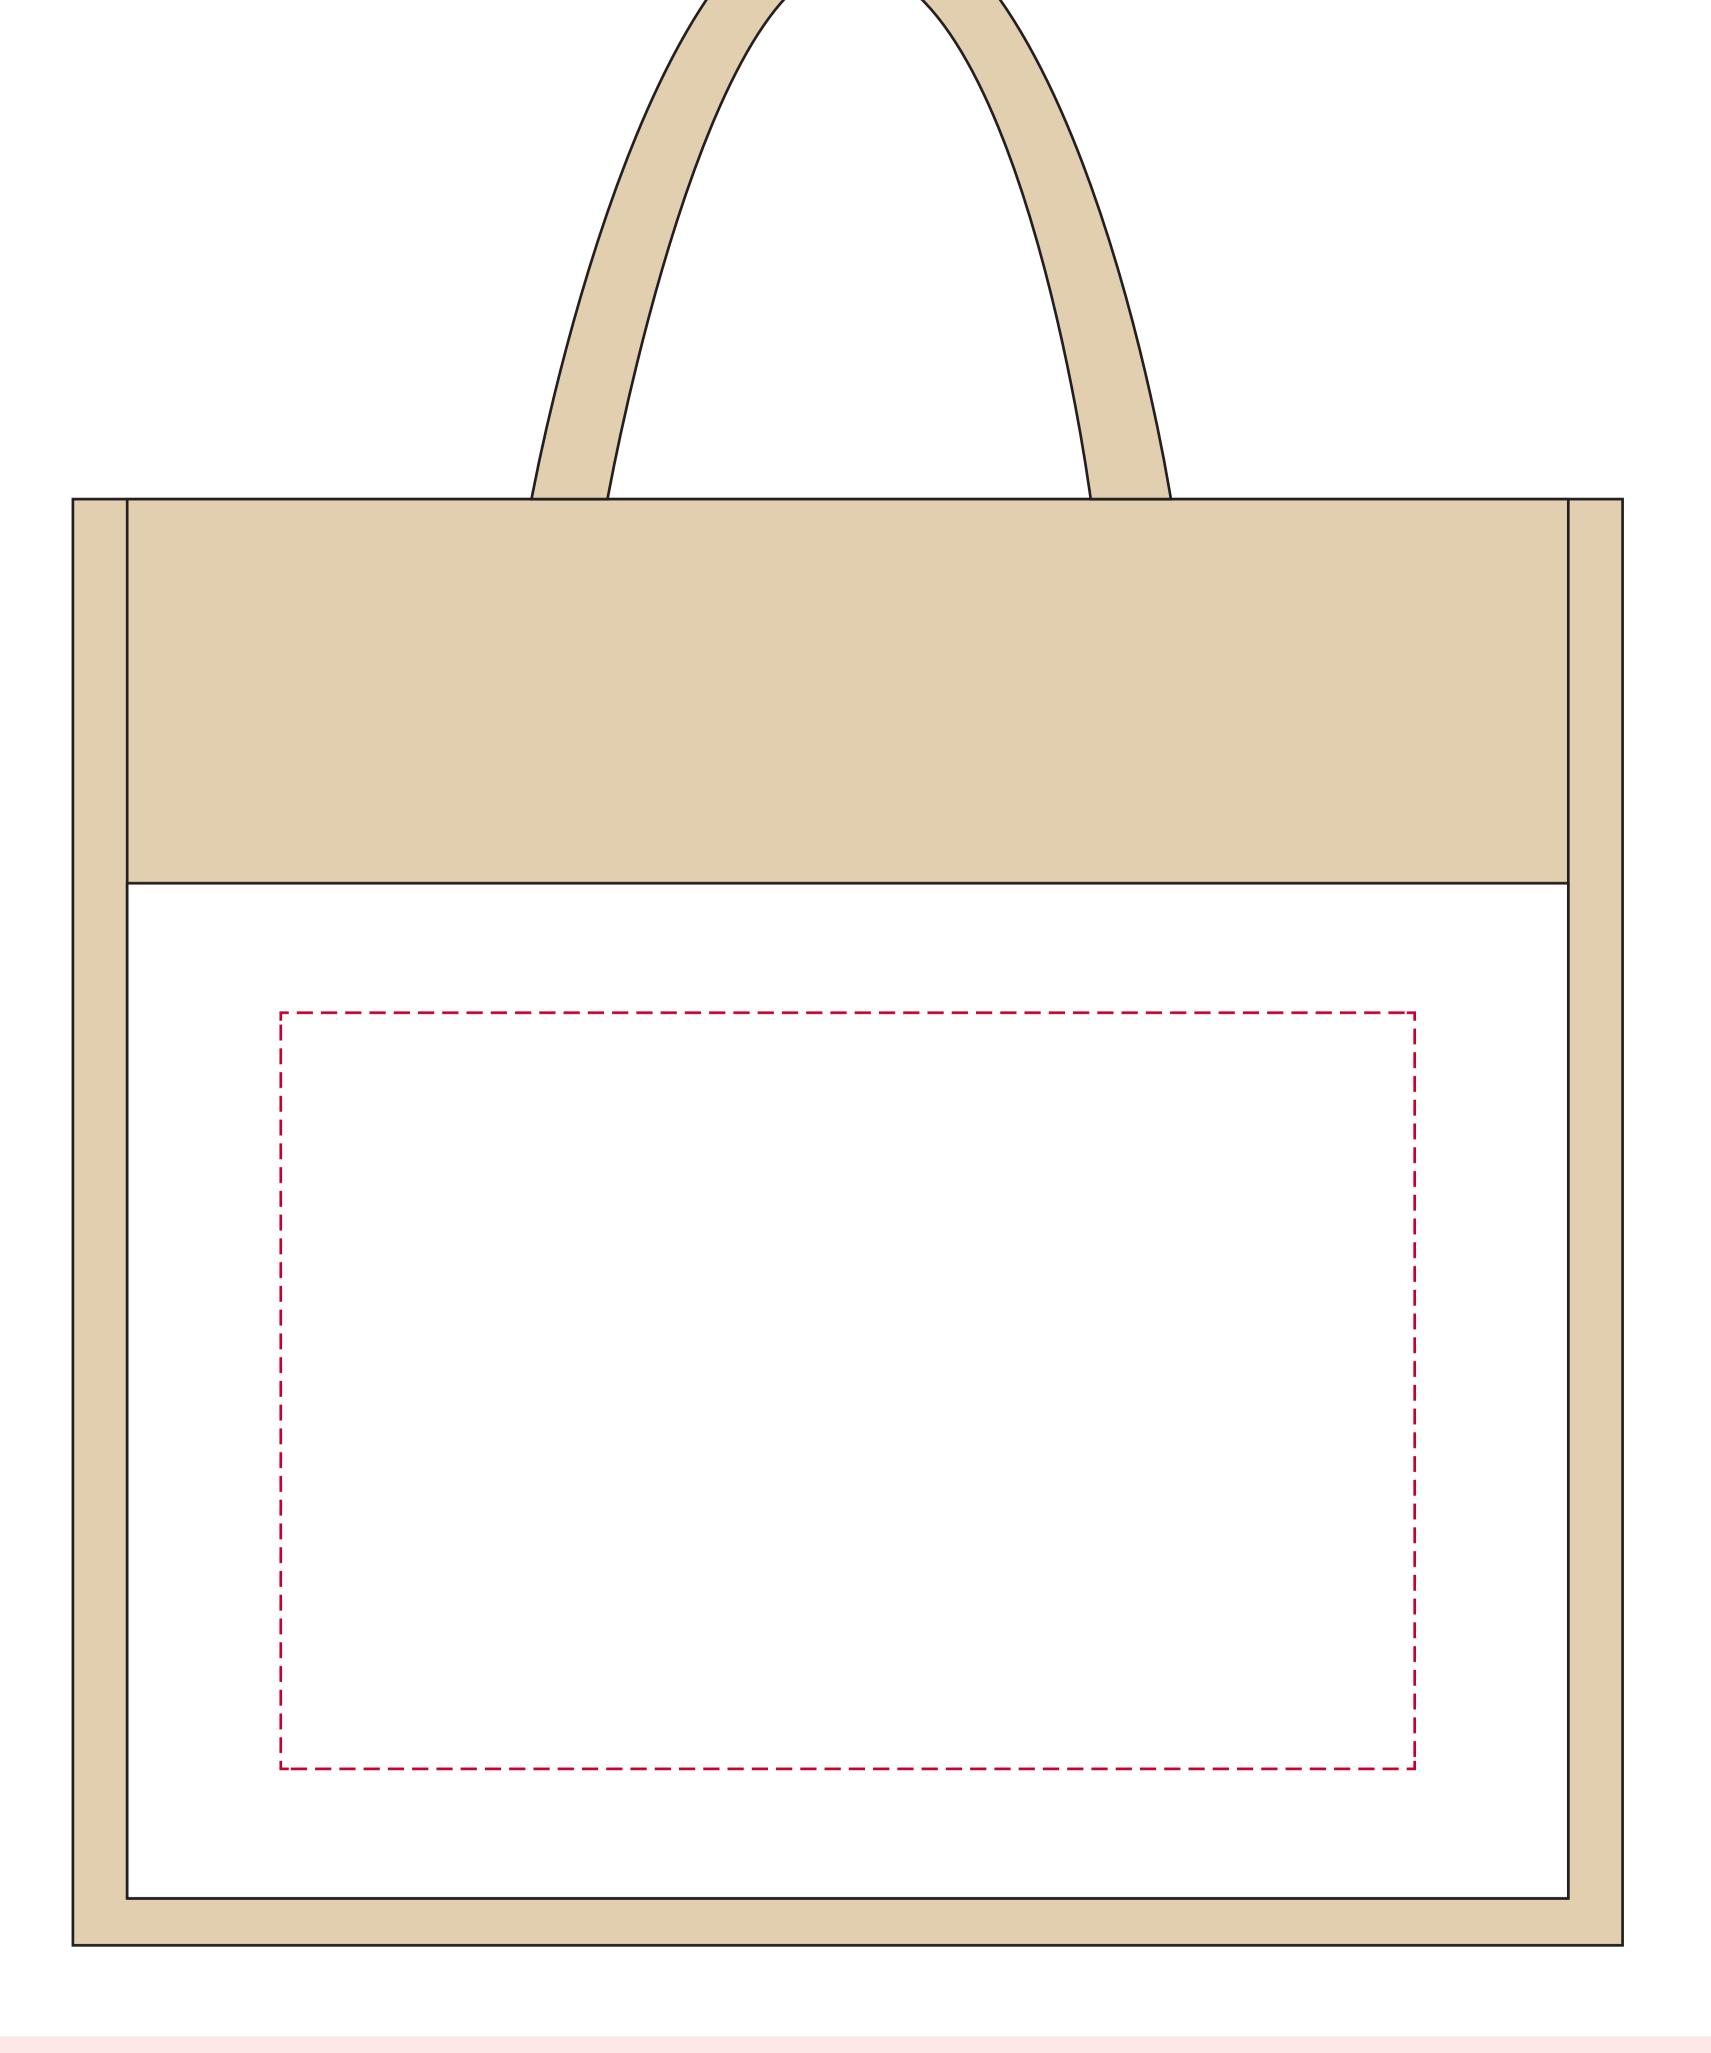

## YOUR VISUAL PROOF

Print area 300 x 200 mm

Logo size xx x xxmm

| Order Reference | XXXXX  |
|-----------------|--------|
| Date created    | xx/xx/ |
| Created by      | XX     |

| Product  |  |
|----------|--|
| Colour   |  |
| Branding |  |