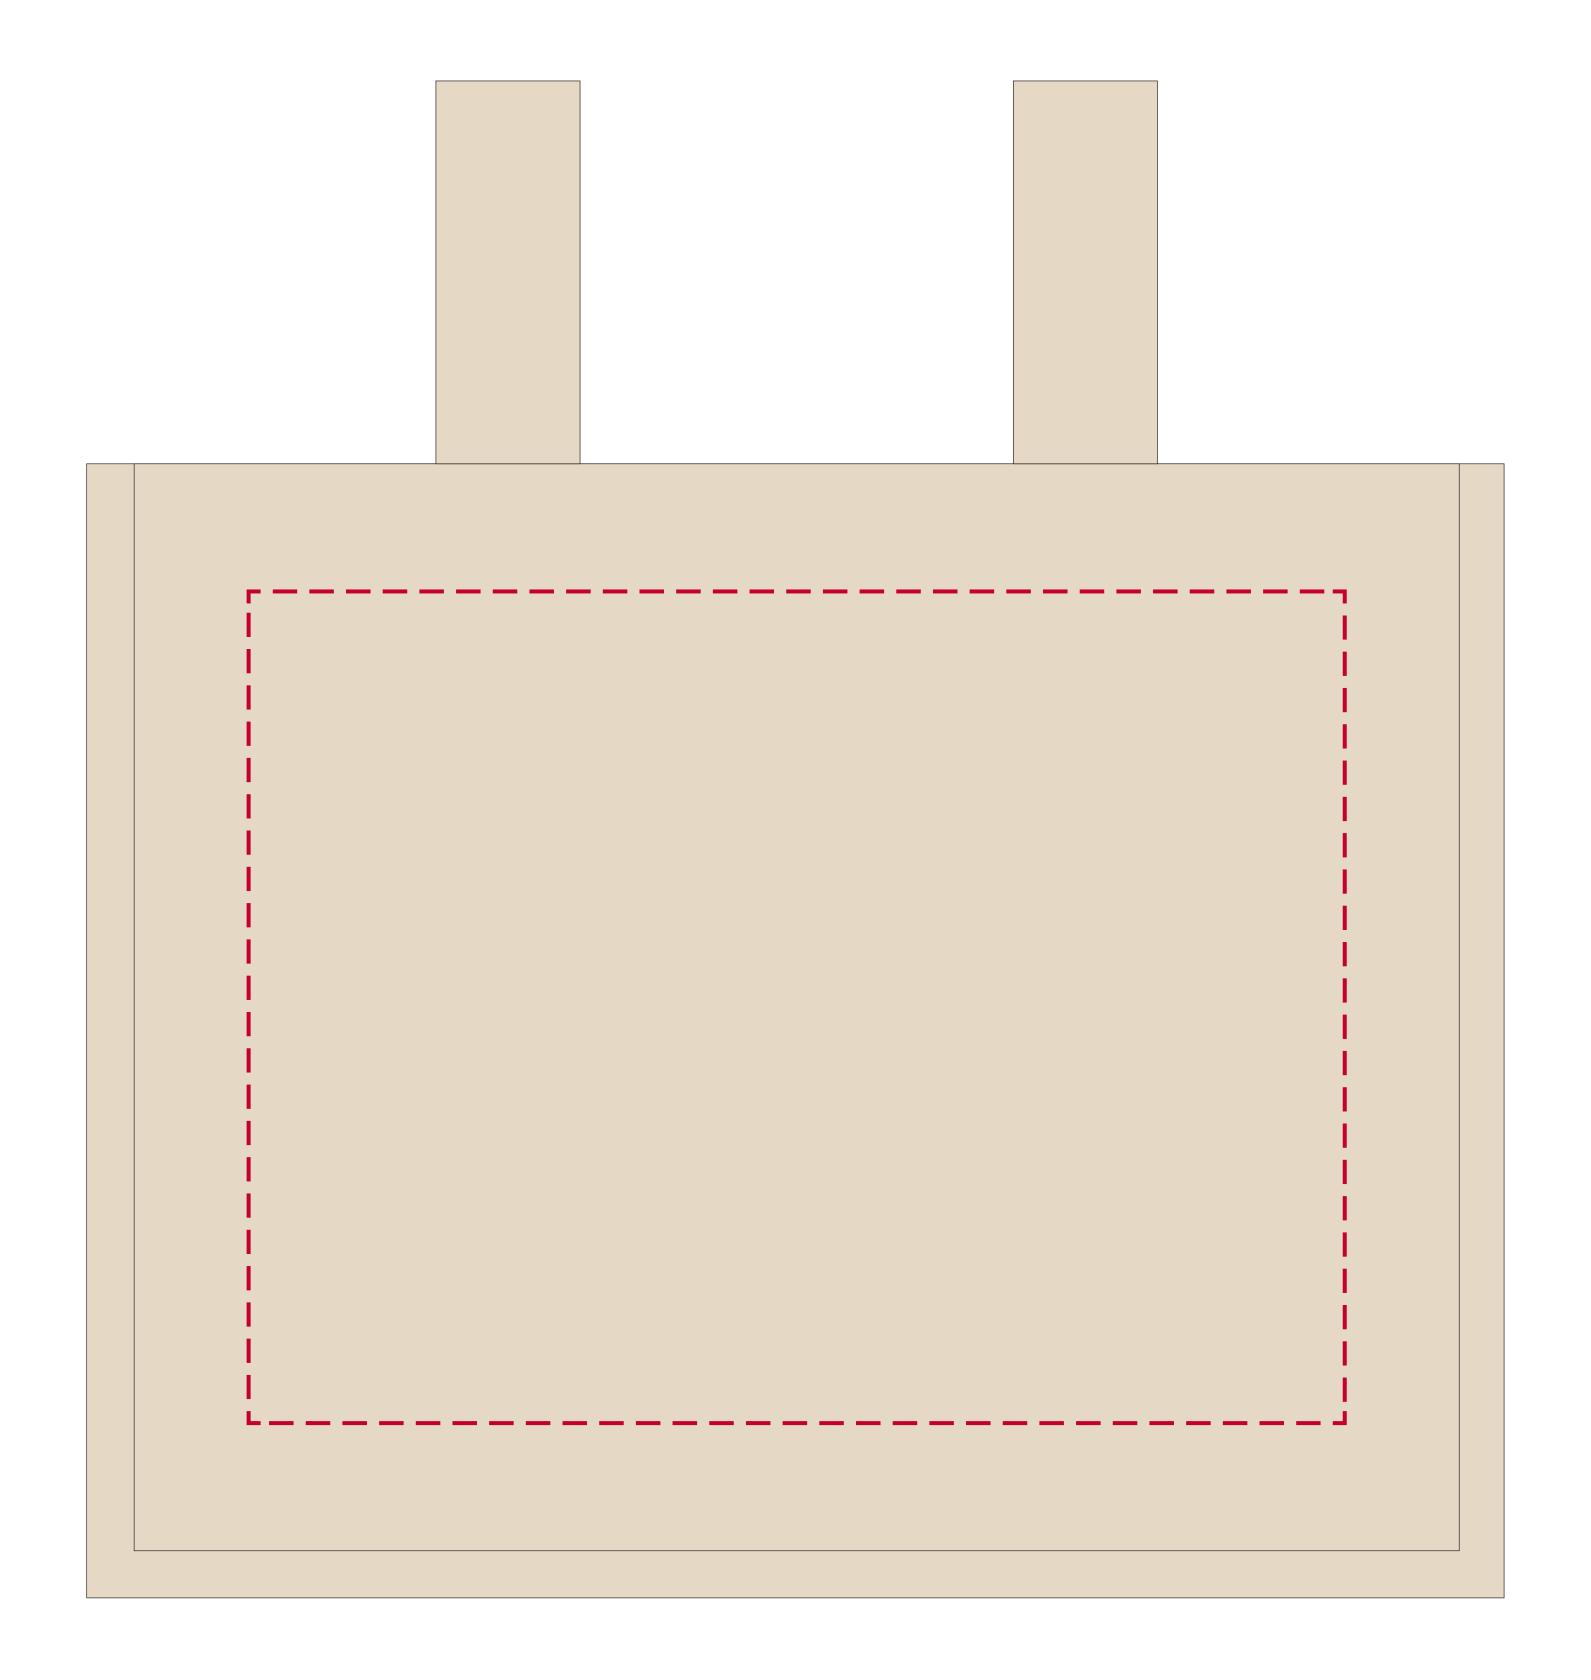

## YOUR VISUAL PROOF

Scale 100% Print area 290 x 220mm Logo size xx x xxmm

Order Reference xxxxxxx

Date created xx/xx/xx

Created by xx

Product 235097

Colour Natural

**Branding** Spot colour