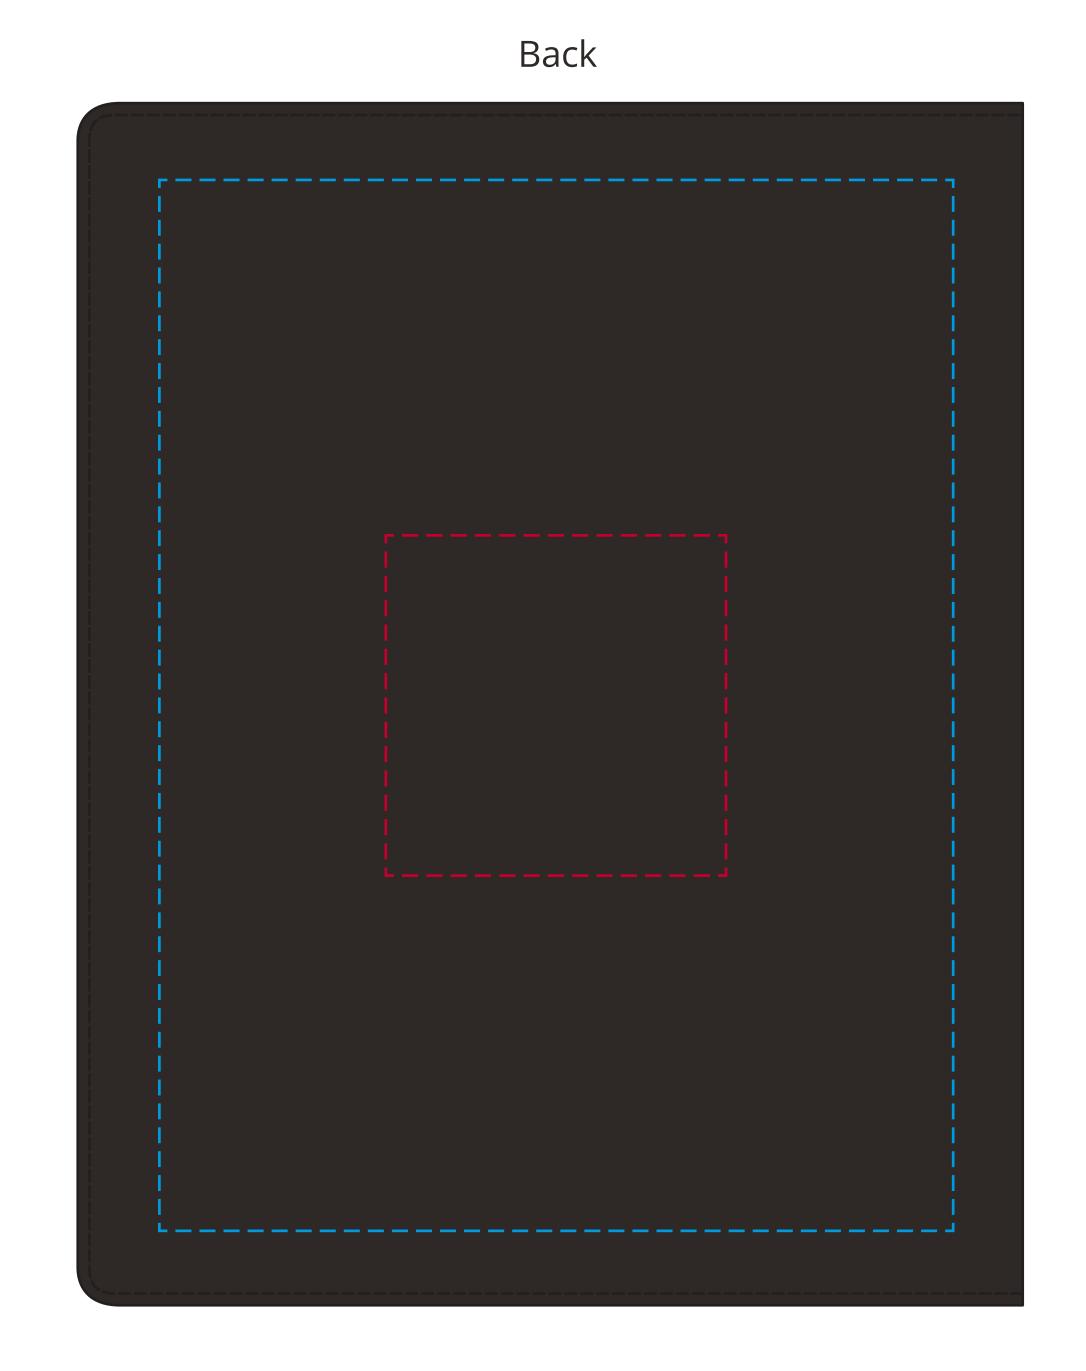

## YOUR VISUAL PROOF

- --- Print area
- \_\_\_ Print area can go anywhere within this boundary

100% Scale Print area 90 x 90 mm Logo size xx x xx mm Order Reference XXXXXX xx/xx/xx Date created

Created by XX

235098 Product Black

Colour

Full Colour / Debossed Branding