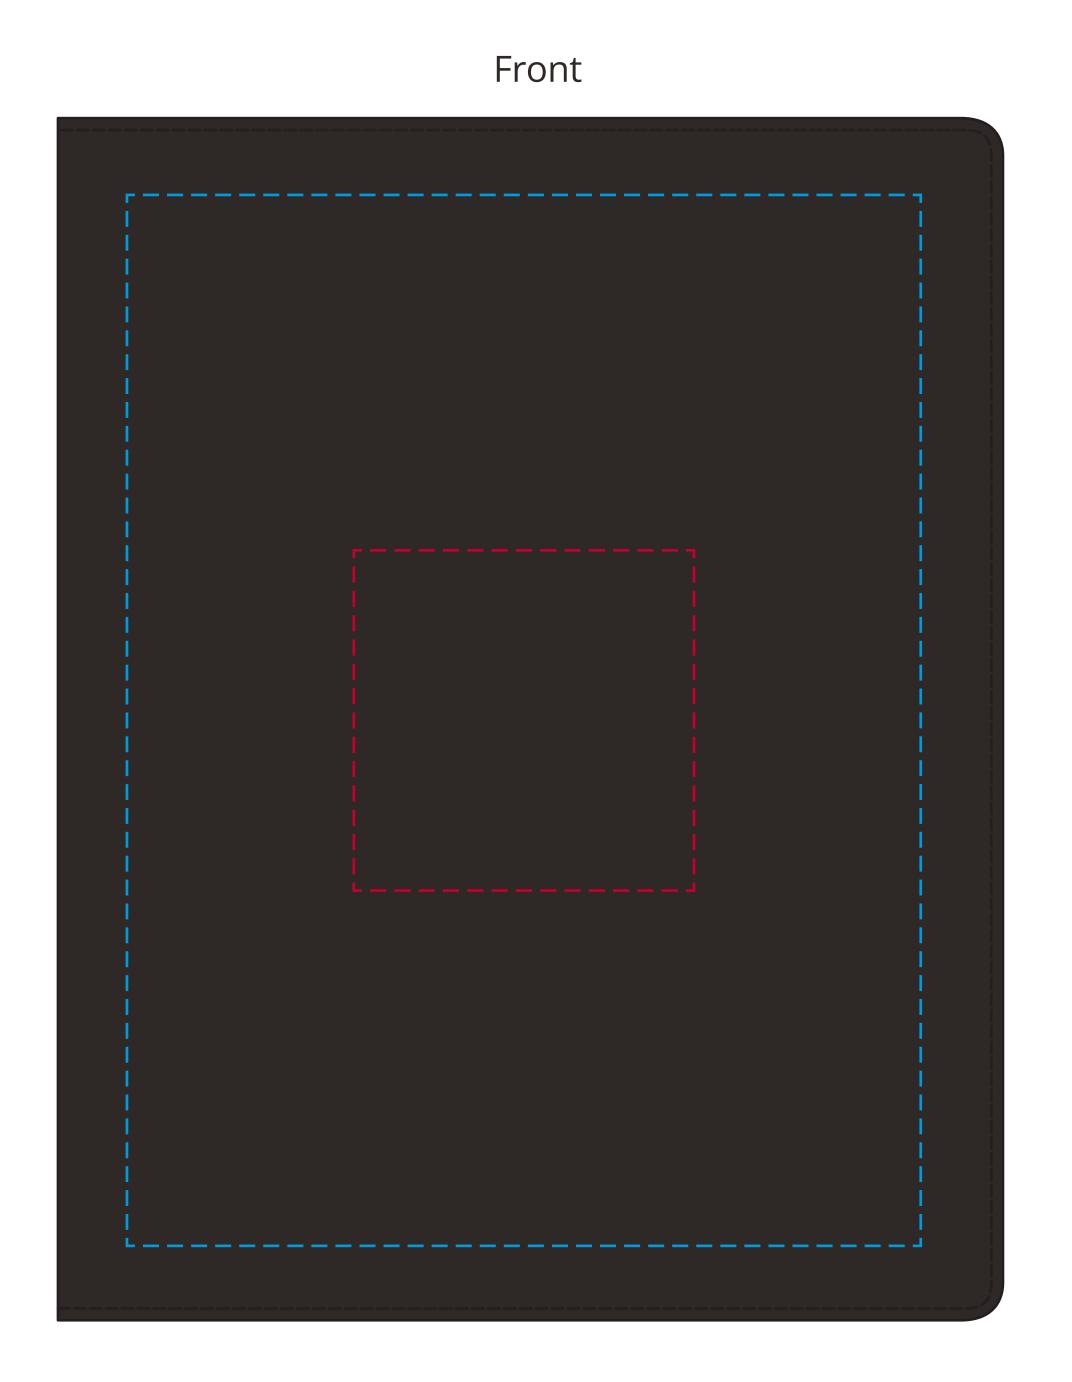

## YOUR VISUAL PROOF

- --- Print area
- \_\_\_ Print area can go anywhere within this boundary

100% Scale Print area 90 x 90 mm Logo size xx x xx mm Order Reference XXXXXX xx/xx/xx Date created

Created by XX

235098 Product Black

Colour

Full Colour / Debossed Branding