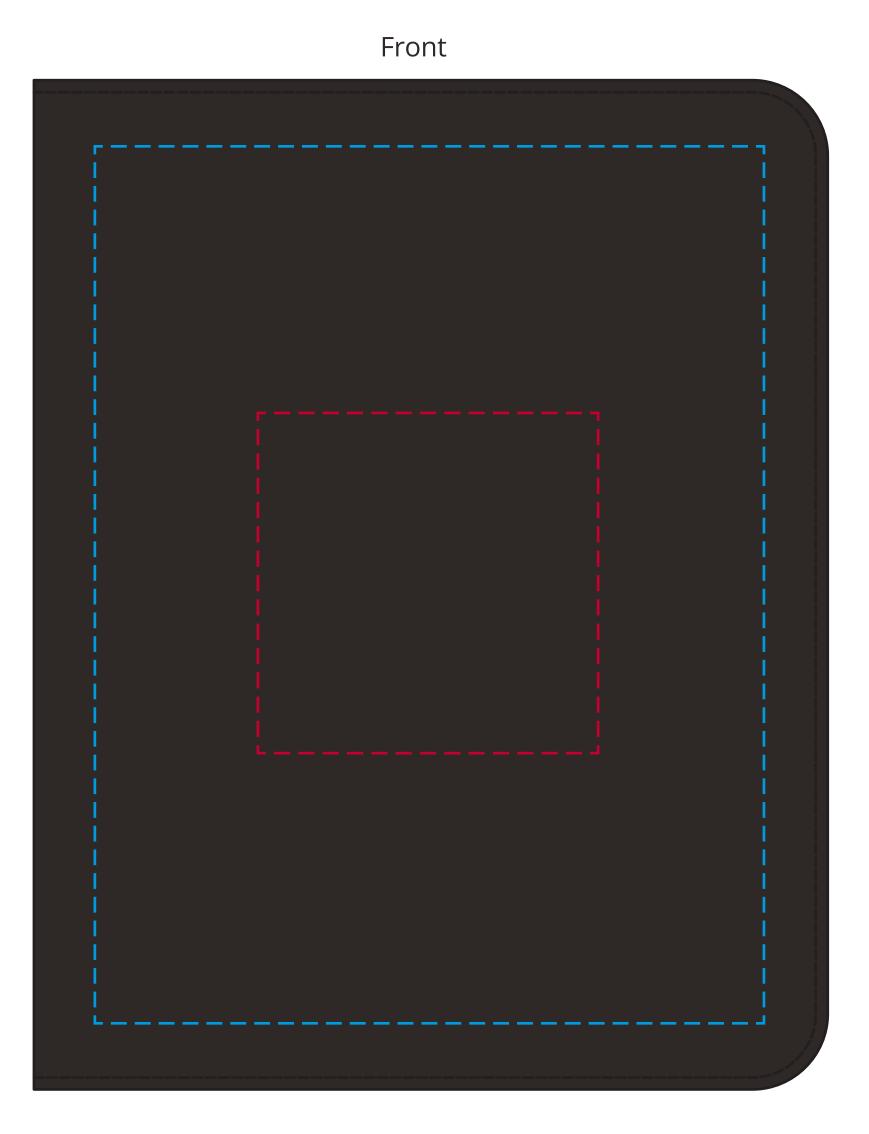

## YOUR VISUAL PROOF

- - Print area
- Print area can go anywhere within this boundary

Scale 100% Print area 90 x 90 mm Logo size xx x xx mm

Order Reference

XXXXXX

xx/xx/xx

Date created

Created by

XX

Product 235105 Colour Black

Branding Full Colour / Debossed