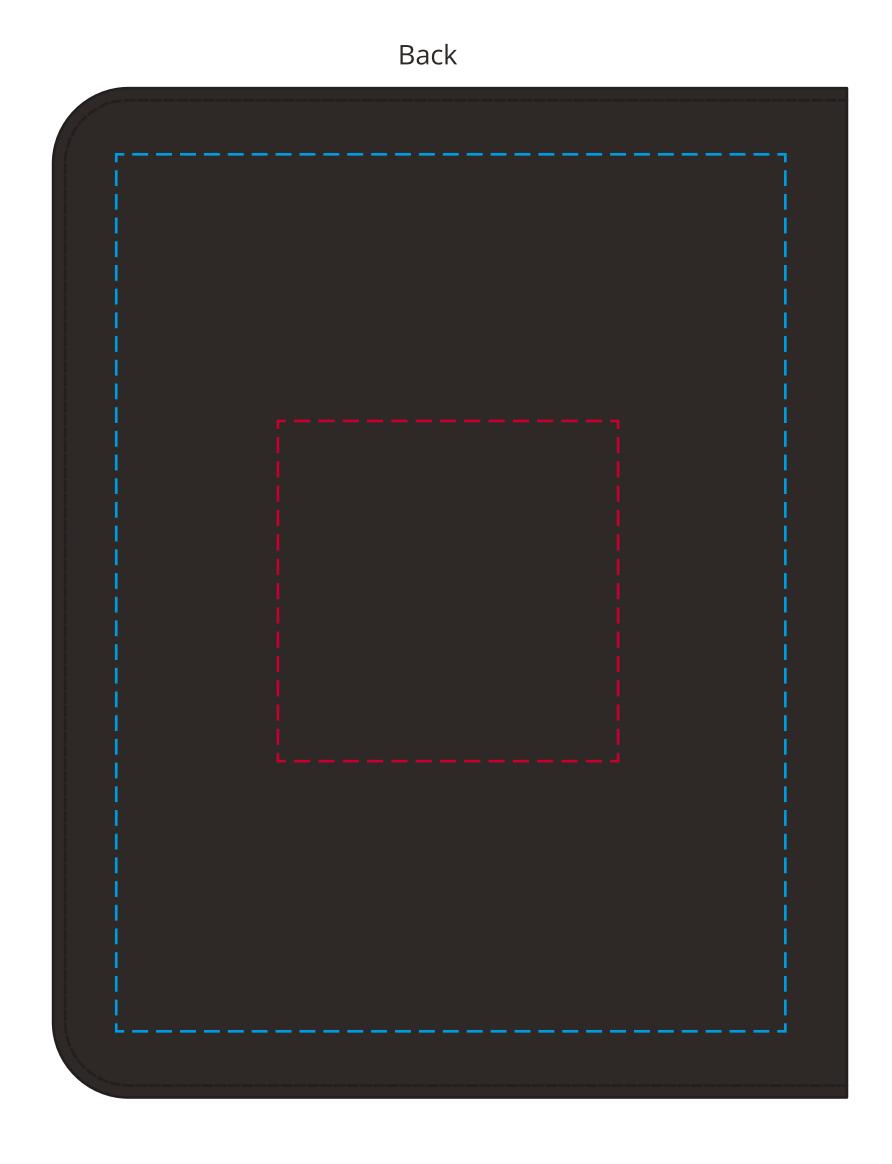

## YOUR VISUAL PROOF

- - Print area
- Print area can go anywhere within this boundary

Scale 100% Print area 90 x 90 mm Logo size xx x xx mm

Order Reference

XXXXXX

xx/xx/xx

Date created

Created by

XX

Product 235105 Colour Black

Branding Full Colour / Debossed