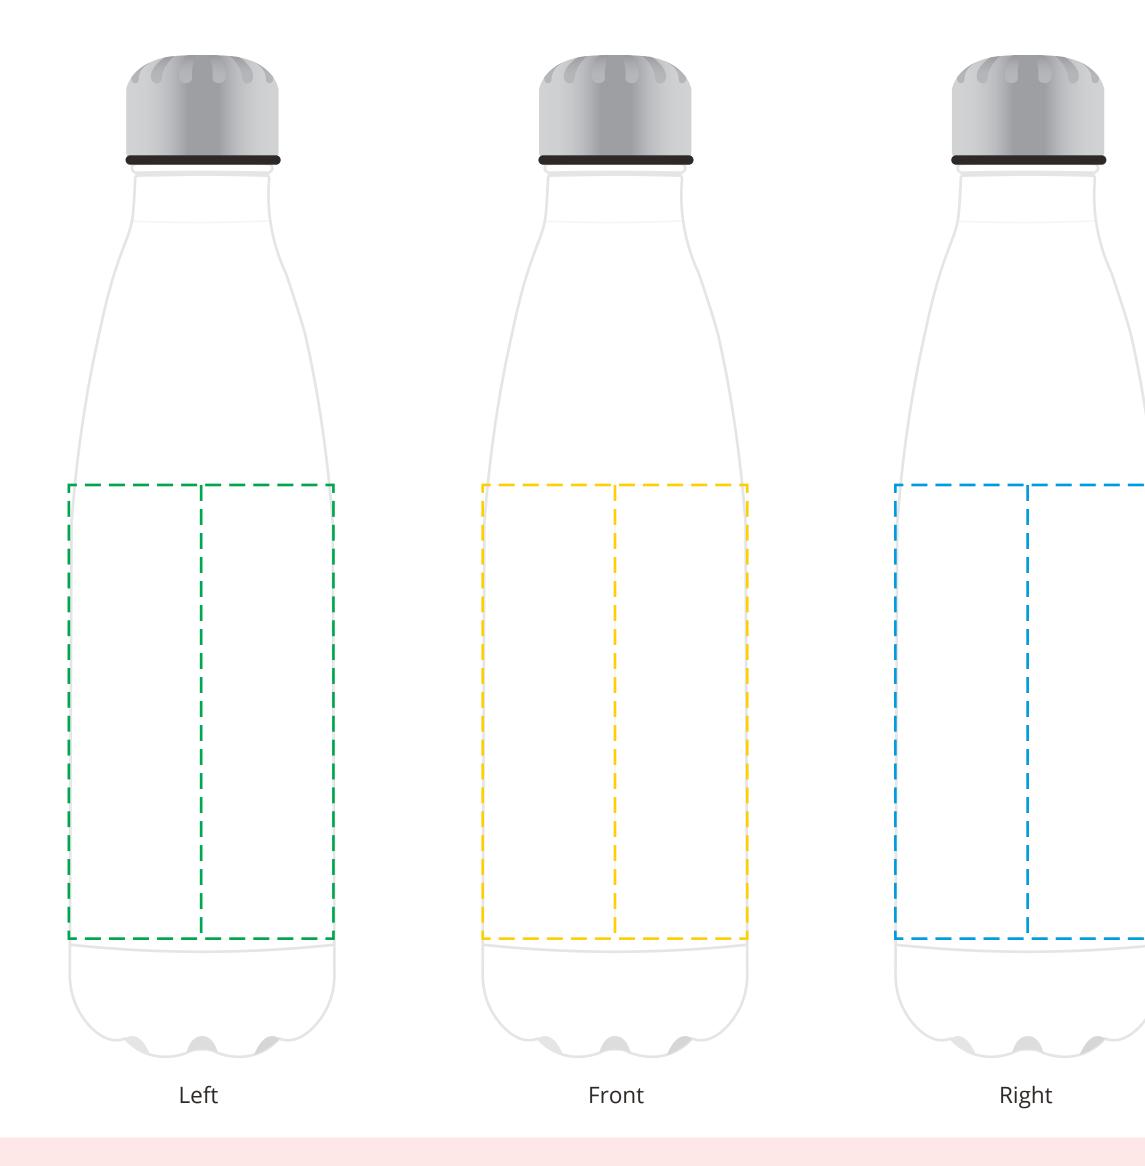

## YOUR VISUAL PROOF (1 of 2)

For Visual Purposes Only. Please see page 2 for actual artwork size.

| Order Reference | XXXXXX   |
|-----------------|----------|
| Date created    | xx/xx/xx |
| Created by      | XX       |

Product Colour Branding 235110 Matt White Full Colour

## **Artwork Advisories**

This template is not to scale and is to be used as a **guide for print size & positioning only.** 

**Full colour printed colours may differ** when printed to the final product.

----- Back ----- Left face ----- Front face

---- Right face

Visual scale 100%.