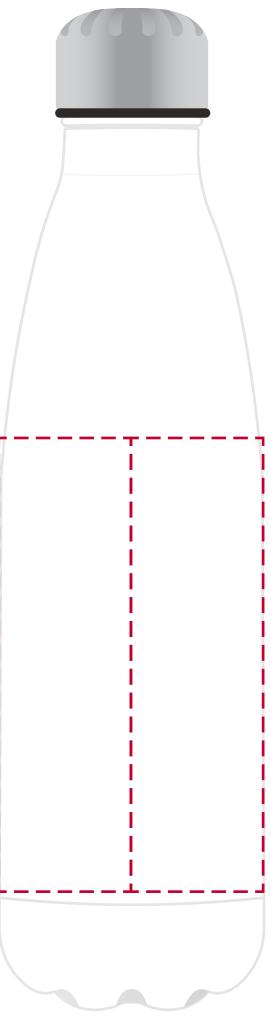

## YOUR VISUAL PROOF (2 of 2)

Order ReferencexxxxxDate createdxx/xx/xxCreated byxx

| Print area | 222 x 120 mm |
|------------|--------------|
| Logo size  | xx x xx mm   |
| Branding   | Full Colour  |

----- Back ----- Left face ----- Front face

---- Right face

Visual scale 100%.