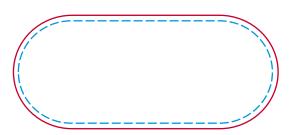

## YOUR VISUAL PROOF (2 of 2)

Print Area

**———** Margin

Visual scale 100%.

Order Reference

Date created

xxxxxx xx/xx/xx

Created by

Print area

Logo size

Branding

70 x 30 mm xx x xxmm Full Colour