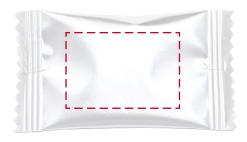

## YOUR VISUAL PROOF

**Order Reference Date created Created by** 

XXXXXX xx/xx/xx

XX

**Product** 235126 Colour White

**Branding** Spot colour (1 col. max)

**Print Colours** 

XXXXX

## **Artwork Advisories**

This could can only be printed 1 colour from a set colour range: Gold, Silver, Black, Red, Blue, Green, Purple, Magenta, Orange or White. Print colours aren't Pantone matched and final print colour may differ.

Black wrappers can only be printed Silver, Gold or White.

It is the customer's responsibility to ensure that the proof is correct in all areas. Please be sure to double-check spelling, grammar, layout and design before approving artwork. **Due to the variation** in monitor colours and adjustments, PDF proofs may not provide an accurate colour representation of the final product & printed work. Once artwork is approved, your order will be processed based on the above unless any amendments are made. All orders are subject to our terms and conditions.