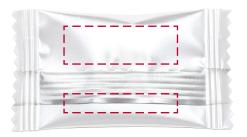

## YOUR VISUAL PROOF

**Order Reference Date created Created by** 

XXXXXX xx/xx/xx

XX

**Product** 235126 Colour White

**Branding** Spot colour (1 col. max)

**Print Colours** 

XXXXX

## **Artwork Advisories**

This could can only be printed 1 colour from a set colour range: Gold, Silver, Black, Red, Blue, Green, Purple, Magenta, Orange or White. Print colours aren't Pantone matched and final print colour may differ.

Black wrappers can only be printed Silver, Gold or White.

It is the customer's responsibility to ensure that the proof is correct in all areas. Please be sure to double-check spelling, grammar, layout and design before approving artwork. **Due to the variation** in monitor colours and adjustments, PDF proofs may not provide an accurate colour representation of the final product & printed work. Once artwork is approved, your order will be processed based on the above unless any amendments are made. All orders are subject to our terms and conditions.