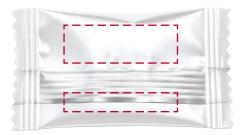

## YOUR VISUAL PROOF

Order Reference

Date created

Created by

xxxxxx xx/xx/xx

XX

Product 235130 Colour White

**Branding** Spot colour (1 col. max)

**Print Colours** 

XXXXX

## **Artwork Advisories**

This could can only be printed 1 colour from a set colour range: Gold, Silver, Black, Red, Blue, Green, Purple, Magenta, Orange or White. **Print colours aren't Pantone matched and final print colour may differ.** 