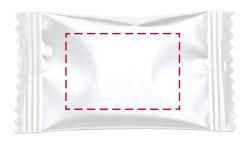

## YOUR VISUAL PROOF

Order Reference

Date created

Created by

xxxxxx xx/xx/xx

XX

Product 235130 Colour White

**Branding** Spot colour (1 col. max)

**Print Colours** 

XXXXX

## **Artwork Advisories**

This could can only be printed 1 colour from a set colour range: Gold, Silver, Black, Red, Blue, Green, Purple, Magenta, Orange or White. **Print colours aren't Pantone matched and final print colour may differ.** 