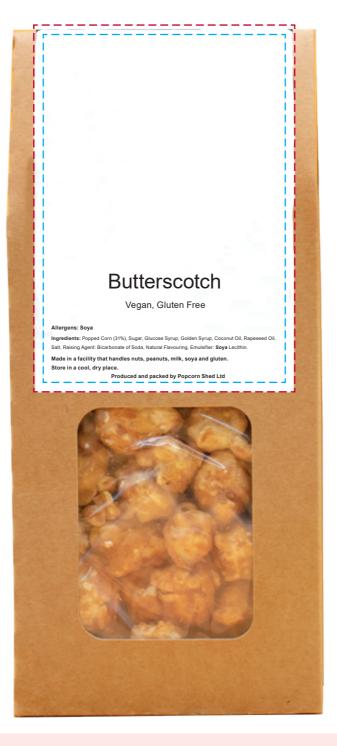

## YOUR VISUAL PROOF (2 of 2)

1 1

Allergens: Soya

Store in a cool, dry place.

\_ \_ \_ \_ \_ \_ \_ \_ \_ \_ \_ \_ \_ \_ \_ \_ \_ \_

**Butterscotch** 

Vegan, Gluten Free

Produced and packed by Popcorn Shed Ltd

Ingredients: Popped Corn (31%), Sugar, Glucose Syrup, Golden Syrup, Coconut Oil, Rapeseed Oil, Salt, Raising Agent: Bicarbonate of Soda, Natural Flavouring, Emulsifier: Soya Lecithin. Made in a facility that handles nuts, peanuts, milk, soya and gluten.