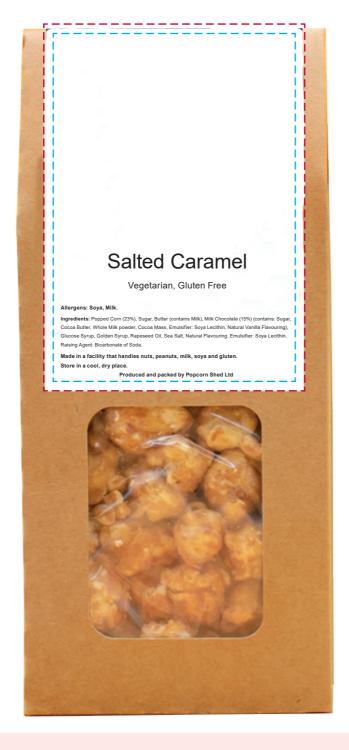

## YOUR VISUAL PROOF (1 of 2)

Order Reference xxxxxx

Date created xx/xx/xx

Created by xx

Product 235135 Colour Brown

Flavour Salted Caramel

Branding Full Colour (Label)

## **Artwork Advisories**

Full colour printed colours may differ when printed to the final product.

It is the customer's responsibility to ensure that the proof is correct in all areas. Please be sure to double-check spelling, grammar, layout and design before approving artwork. Due to the variation in monitor colours and adjustments, PDF proofs may not provide an accurate colour representation of the final product & printed work. Once artwork is approved, your order will be processed based on the above unless any amendments are made. All orders are subject to our terms and conditions.