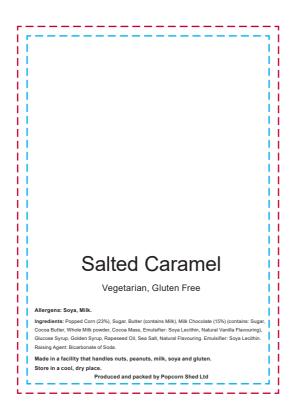

## YOUR VISUAL PROOF (2 of 2)

---- Safe text area

Visual scale 100%.

Order Reference xxx

Date created xx/

Created by xx

xxxxxx xx/xx/xx

Print area

69 x 97mm inc. bleed

Logo size

xx x xxmm

Flavour

Salted Caramel

Branding

Full Colour (Label)