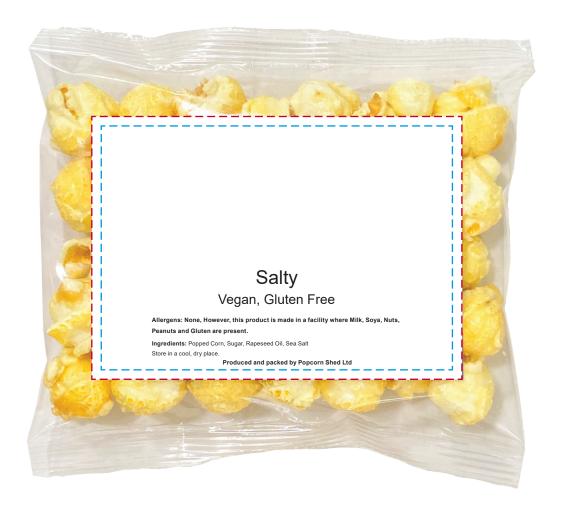

## YOUR VISUAL PROOF (1 of 2)

Order Reference xxxxxx

Date created xx/xx/xx

Created by xx

Product 235143
Colour Clear
Flavour Salty

Branding Full Colour (Label)

## Artwork Advisories

Full colour printed colours may differ when printed to the final product.

Artwork is printed full colour onto a sticker.

Popcorn may differ in appearance depending on flavour.

It is the customer's responsibility to ensure that the proof is correct in all areas. Please be sure to double-check spelling, grammar, layout and design before approving artwork. Due to the variation in monitor colours and adjustments, PDF proofs may not provide an accurate colour representation of the final product & printed work. Once artwork is approved, your order will be processed based on the above unless any amendments are made. All orders are subject to our terms and conditions.