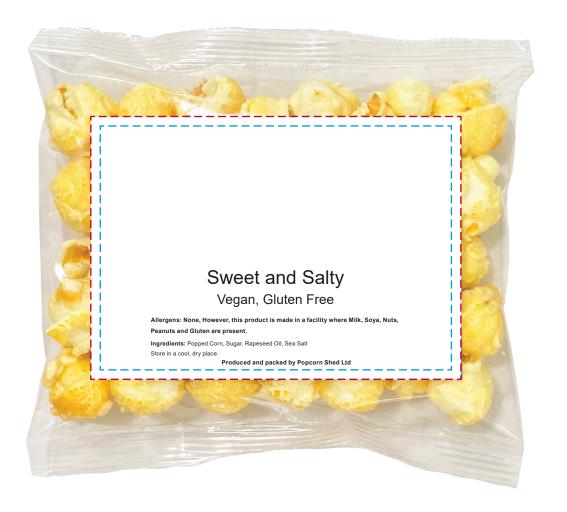

## YOUR VISUAL PROOF (1 of 2)

Order Reference xxxxxx

Date created xx/xx/xx

Created by xx

Product 235143 Colour Clear

Flavour Sweet and Salty
Branding Full Colour (Label)

## Artwork Advisories

Full colour printed colours may differ when printed to the final product.

Artwork is printed full colour onto a sticker.

Popcorn may differ in appearance depending on flavour.

It is the customer's responsibility to ensure that the proof is correct in all areas. Please be sure to double-check spelling, grammar, layout and design before approving artwork. Due to the variation in monitor colours and adjustments, PDF proofs may not provide an accurate colour representation of the final product & printed work. Once artwork is approved, your order will be processed based on the above unless any amendments are made. All orders are subject to our terms and conditions.