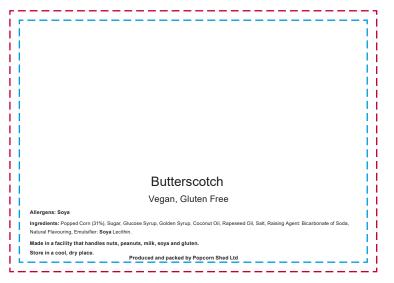

## YOUR VISUAL PROOF (2 of 2)

Bottom

— — Safe Text Area

**– – –** Print Area

Visual scale 100%.

Order Reference
Date created

xxxxxx xx/xx/xx

Created by

97 x 69 mm xx x xxmm

Branding

Print area Logo size

Full Colour (Label)