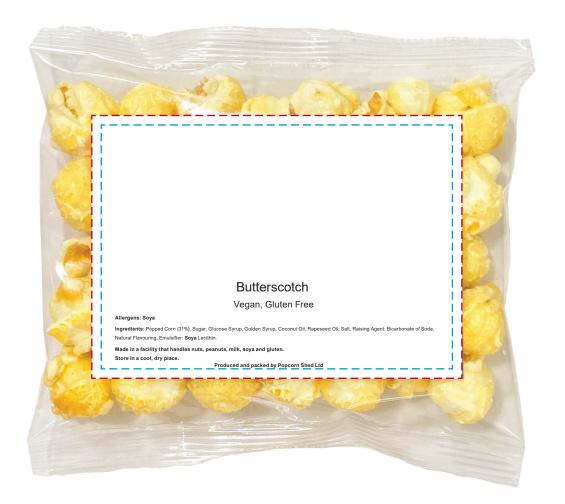

## YOUR VISUAL PROOF (1 of 2)

**For Visual Purposes Only.** Please see page 2 for actual artwork size.

Order Reference xxxxxx

Date created xx/xx/xx

Created by xx

Product 235145 Colour Clear

Flavour Butterscotch

Branding Full Colour (Label)

## Artwork Advisories

**Full colour** printed colours may differ when printed to the final product.

Artwork is printed full colour onto a sticker.

Popcorn may differ in appearance depending on flavour.

It is the customer's responsibility to ensure that the proof is correct in all areas. Please be sure to double-check spelling, grammar, layout and design before approving artwork. Due to the variation in monitor colours and adjustments, PDF proofs may not provide an accurate colour representation of the final product & printed work. Once artwork is approved, your order will be processed based on the above unless any amendments are made. All orders are subject to our terms and conditions.