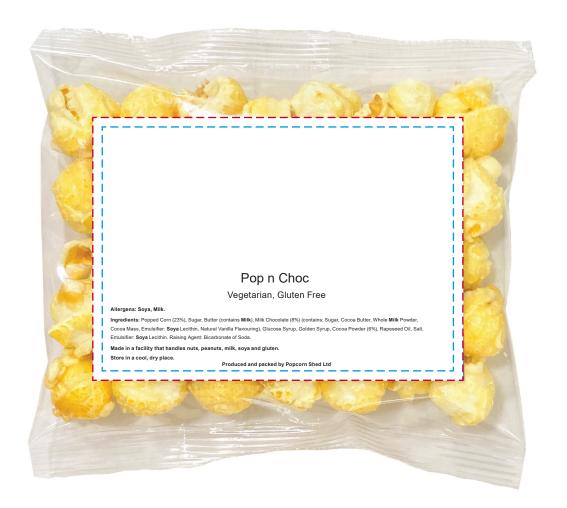

## YOUR VISUAL PROOF (1 of 2)

**For Visual Purposes Only.** Please see page 2 for actual artwork size.

Order Reference xxxxxx

Date created xx/xx/xx

Created by xx

Product 235145 Colour Clear

Flavour Pop n Choc

Branding Full Colour (Label)

## Artwork Advisories

**Full colour** printed colours may differ when printed to the final product.

Artwork is printed full colour onto a sticker.

Popcorn may differ in appearance depending on flavour.

It is the customer's responsibility to ensure that the proof is correct in all areas. Please be sure to double-check spelling, grammar, layout and design before approving artwork. Due to the variation in monitor colours and adjustments, PDF proofs may not provide an accurate colour representation of the final product & printed work. Once artwork is approved, your order will be processed based on the above unless any amendments are made. All orders are subject to our terms and conditions.