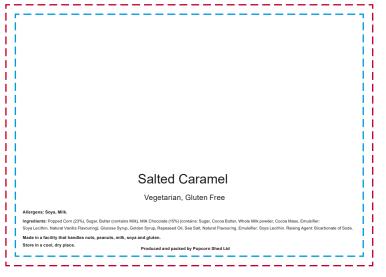

## YOUR VISUAL PROOF (2 of 2)

Bottom

--- Safe Text Area

**– – –** Print Area

Visual scale 100%.

Order Reference

Date created

xx/xx/xx

Created by

Print area 97 x 69 mm Logo size xx x xxmm

Branding Full Colour (Label)