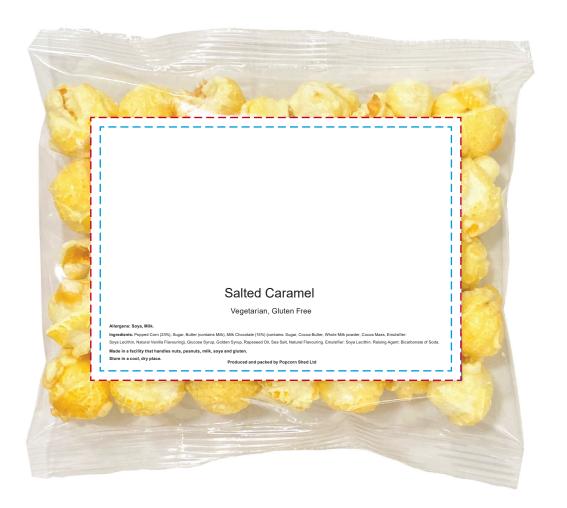

## YOUR VISUAL PROOF (1 of 2)

**For Visual Purposes Only.** Please see page 2 for actual artwork size.

Order Reference xxxxxx

Date created xx/xx/xx

Created by xx

Product 235145 Colour Clear

Flavour Salted Caramel
Branding Full Colour (Label)

## Artwork Advisories

**Full colour** printed colours may differ when printed to the final product.

Artwork is printed full colour onto a sticker.

Popcorn may differ in appearance depending on flavour.

It is the customer's responsibility to ensure that the proof is correct in all areas. Please be sure to double-check spelling, grammar, layout and design before approving artwork. Due to the variation in monitor colours and adjustments, PDF proofs may not provide an accurate colour representation of the final product & printed work. Once artwork is approved, your order will be processed based on the above unless any amendments are made. All orders are subject to our terms and conditions.