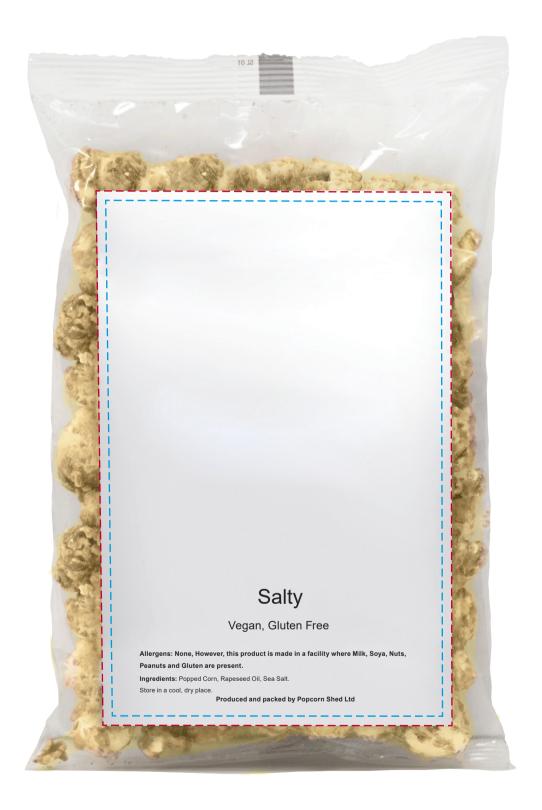

## YOUR VISUAL PROOF (1 of 2)

**For Visual Purposes Only.** Please see page 2 for actual artwork size.

Order Reference xxxxxx

Date created xx/xx/xx

Created by xx

Product 235149
Colour Clear
Flavour Salty

Branding Full Colour (Sticker)

## Artwork Advisories

**Full colour** printed colours may differ when printed to the final product.

Artwork is printed full colour onto a sticker.

Popcorn may differ in appearance depending on flavour.

It is the customer's responsibility to ensure that the proof is correct in all areas. Please be sure to double-check spelling, grammar, layout and design before approving artwork. Due to the variation in monitor colours and adjustments, PDF proofs may not provide an accurate colour representation of the final product & printed work. Once artwork is approved, your order will be processed based on the above unless any amendments are made. All orders are subject to our terms and conditions.