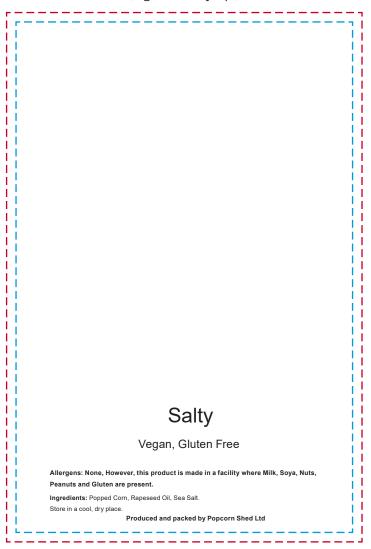

## YOUR VISUAL PROOF (2 of 2)

Top (logo this way up!)

— — Safe Text Area

**– – –** Print Area

Bottom

Visual scale 100%.

Order Reference

Date created

Created by

XX

XXXXXX

xx/xx/xx

Print area 94 x 140 mm Logo size xx x xxmm

Branding Full Colour (Sticker)