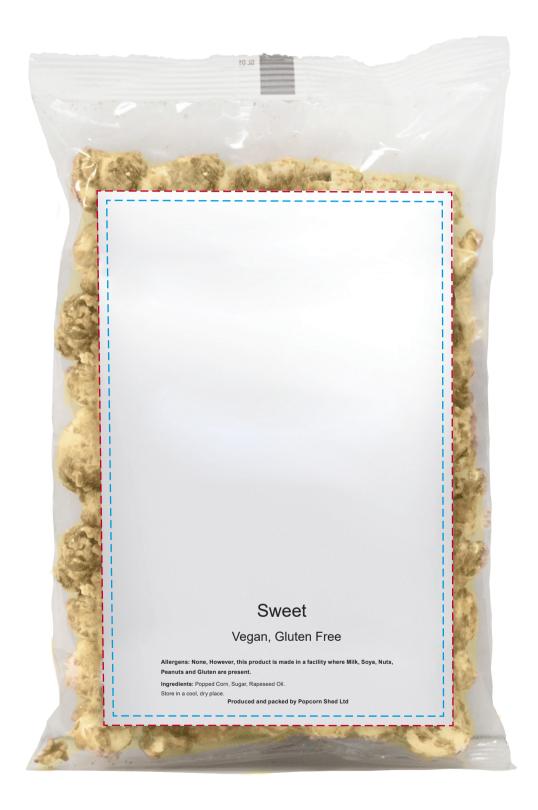

## YOUR VISUAL PROOF (1 of 2)

**For Visual Purposes Only.** Please see page 2 for actual artwork size.

Order Reference xxxxxx

Date created xx/xx/xx

Created by xx

Product 235149
Colour Clear
Flavour Sweet

Branding Full Colour (Sticker)

## Artwork Advisories

**Full colour** printed colours may differ when printed to the final product.

Artwork is printed full colour onto a sticker.

Popcorn may differ in appearance depending on flavour.

It is the customer's responsibility to ensure that the proof is correct in all areas. Please be sure to double-check spelling, grammar, layout and design before approving artwork. Due to the variation in monitor colours and adjustments, PDF proofs may not provide an accurate colour representation of the final product & printed work. Once artwork is approved, your order will be processed based on the above unless any amendments are made. All orders are subject to our terms and conditions.

Please email all approvals/amends to your **order processor.** 