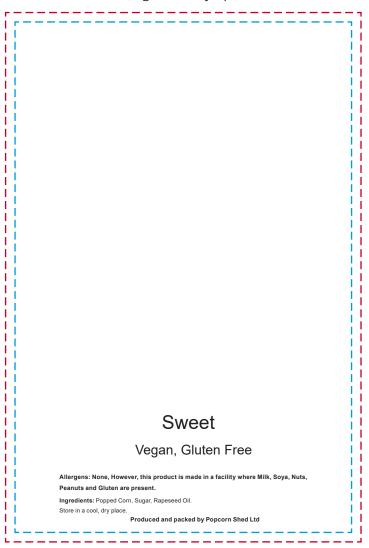

## YOUR VISUAL PROOF (2 of 2)

Top (logo this way up!)

– – – Safe Text Area

– – Print Area

**Bottom** 

Visual scale 100%.

Order Reference

Date created

xxxxxx xx/xx/xx

Created by

Print area

Logo size

94 x 140 mm xx x xxmm

Branding

Full Colour (Sticker)