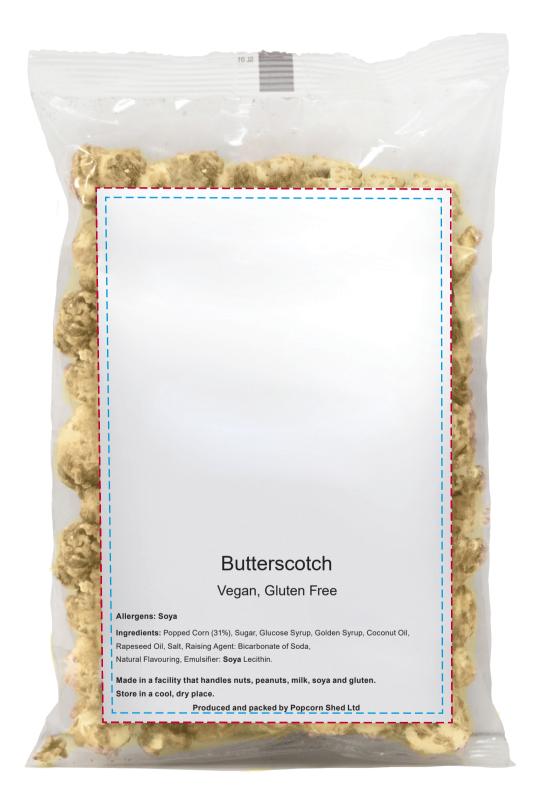

## YOUR VISUAL PROOF (1 of 2)

**For Visual Purposes Only.** Please see page 2 for actual artwork size.

Order Reference xxxxxx

Date created xx/xx/xx

Created by xx

Product 235152 Colour Clear

Flavour Butterscotch

Branding Full Colour (Sticker)

## Artwork Advisories

**Full colour** printed colours may differ when printed to the final product.

Artwork is printed full colour onto a sticker.

Popcorn may differ in appearance depending on flavour.

It is the customer's responsibility to ensure that the proof is correct in all areas. Please be sure to double-check spelling, grammar, layout and design before approving artwork. Due to the variation in monitor colours and adjustments, PDF proofs may not provide an accurate colour representation of the final product & printed work. Once artwork is approved, your order will be processed based on the above unless any amendments are made. All orders are subject to our terms and conditions.