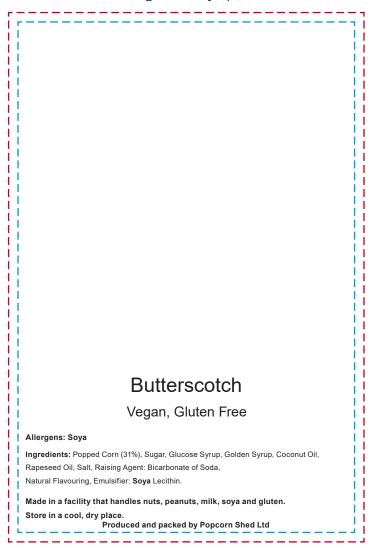

## YOUR VISUAL PROOF (2 of 2)

Top (logo this way up!)

– – Safe Text Area

**– – –** Print Area

**Bottom** 

Visual scale 100%.

Order Reference

Date created

xx/xx/xx

Created by

Print area

94 x 140 mm

Logo size xx x xxmm

Branding Full Colour (Sticker)