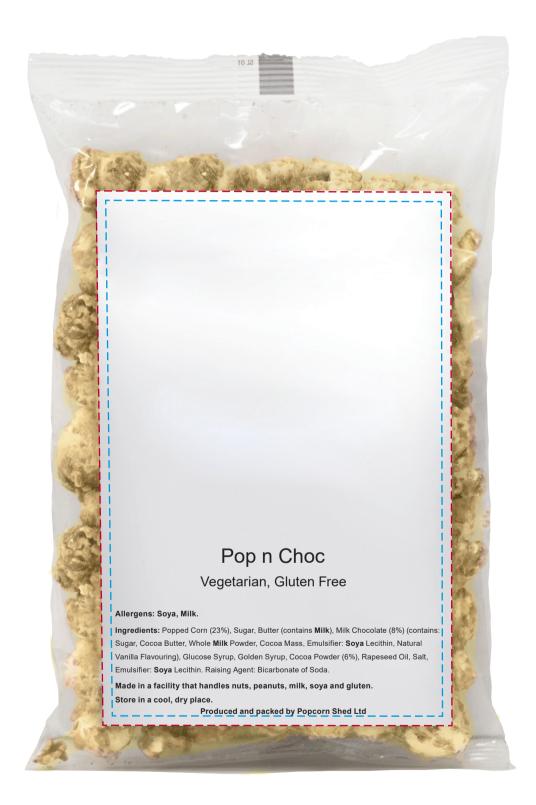

## YOUR VISUAL PROOF (2 of 2)

Top (logo this way up!)

Pop n Choc Vegetarian, Gluten Free Allergens: Soya, Milk. Ingredients: Popped Corn (23%), Sugar, Butter (contains Milk), Milk Chocolate (8%) (contains: Vanilla Flavouring), Glucose Syrup, Golden Syrup, Cocoa Powder (6%), Rapeseed Oil, Salt, Emulsifier: Soya Lecithin. Raising Agent: Bicarbonate of Soda. Made in a facility that handles nuts, peanuts, milk, soya and gluten. Produced and packed by Popcorn Shed Ltd

− − − Safe Text Area

**– – –** Print Area

**Bottom** 

Visual scale 100%.

Order Reference xxxxxx

Date created xx/xx/xx

Created by

xx

Print area 94 x 140 mm Logo size xx x xxmm

Branding Full Colour (Sticker)