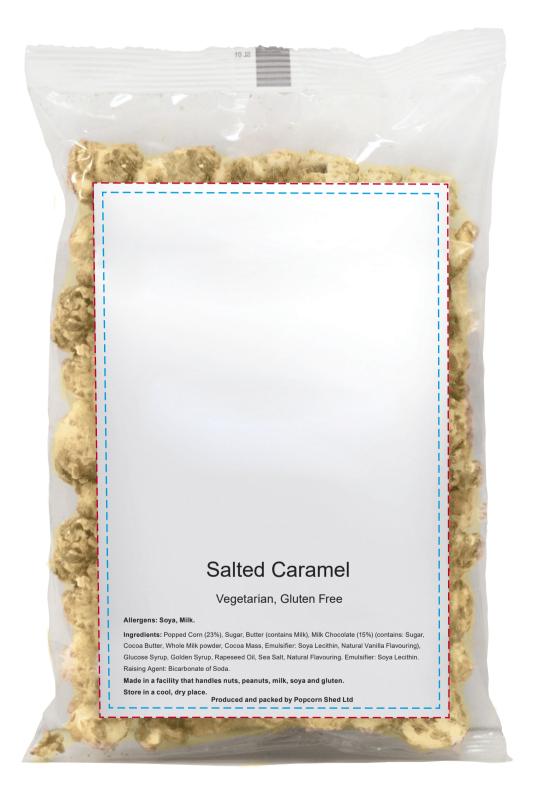

## YOUR VISUAL PROOF (1 of 2)

Oro Da Cre

> Product Colour Flavour Branding

Artwork Advisories

C f // ( I

It is the customer's responsibility to ensure that the proof is correct in all areas. Please be sure to double-check spelling, grammar, layout and design before approving artwork. Due to the variation in monitor colours and adjustments, PDF proofs may not provide an accurate colour representation **of the final product & printed work.** Once artwork is approved, your order will be processed based on the above unless any amendments are made. All orders are subject to our terms and conditions.

235152 Clear Salted Caramel Full Colour (Sticker)

**Full colour** printed colours may differ when printed to the final product.

Artwork is printed full colour onto a sticker.

Popcorn may differ in appearance depending on flavour.