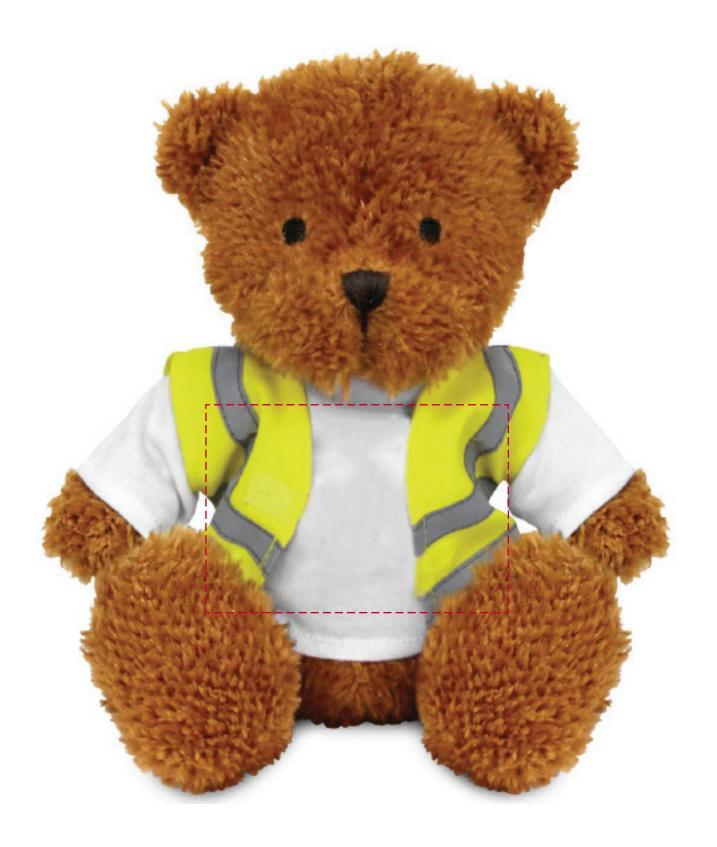

## YOUR VISUAL PROOF (1 of 2)

For Visual Purposes Only. Please see page 2 for actual artwork size.

Order Reference

Date created

Created by

xxxxxx xx/xx/xx

XX

Product 235155

Bear Colour Golden

T-shirt Colour White

Branding Full Colour