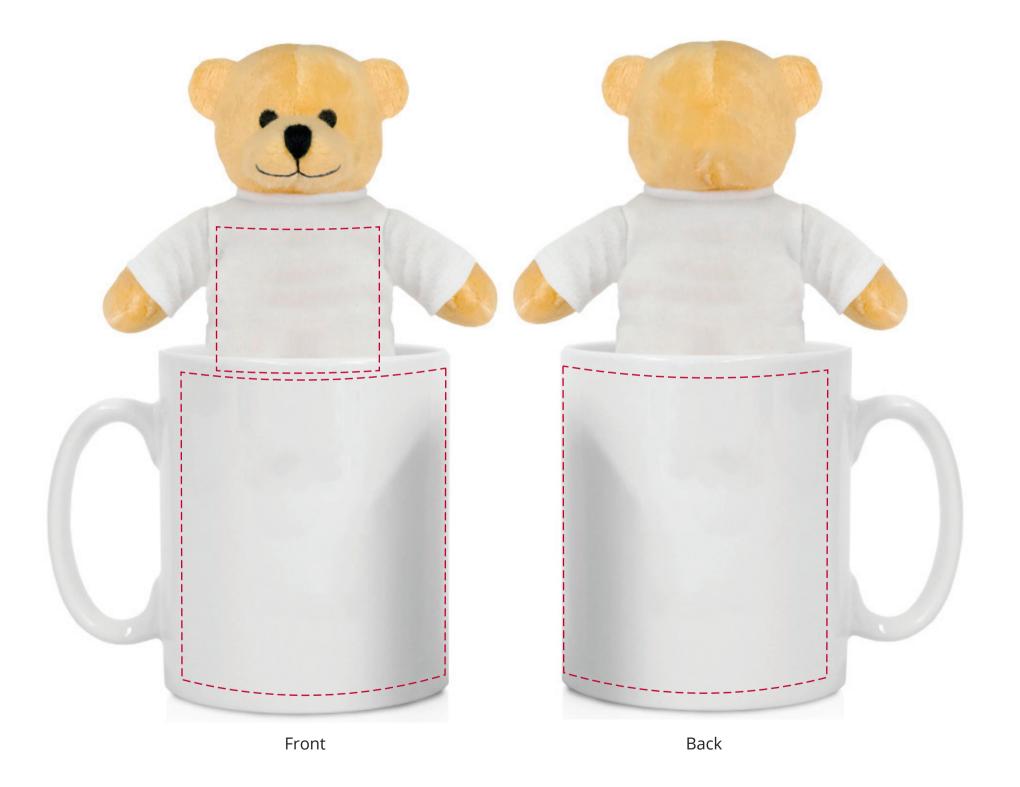

## YOUR VISUAL PROOF (1 of 2)

For Visual Purposes Only. Please see page 2 for actual artwork size.

Order Reference
Date created
Created by

xxxxxx xx/xx/xx

XX

Product

235168

Colour

Light Brown

Branding

Full Colour

## Artwork Advisories

This template is to be used as a guide for print size & positioning only.

Full colour printed colours may differ when printed to the final product.

It is the customer's responsibility to ensure that the proof is correct in all areas. Please be sure to double-check spelling, grammar, layout and design before approving artwork. Due to the variation in monitor colours and adjustments, PDF proofs may not provide an accurate colour representation of the final product & printed work. Once artwork is approved, your order will be processed based on the above unless any amendments are made. All orders are subject to our terms and conditions.