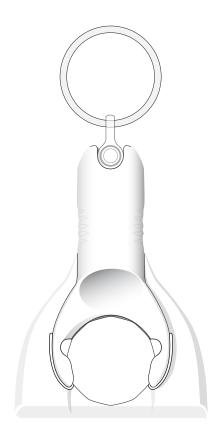

## YOUR VISUAL PROOF

Front

Back

Order ReferencexxxxxDate createdxx/xx/xxCreated byxx

| Product  | 235193      |
|----------|-------------|
| Colour   | White       |
| Branding | Full Colour |

**Artwork Advisories** 