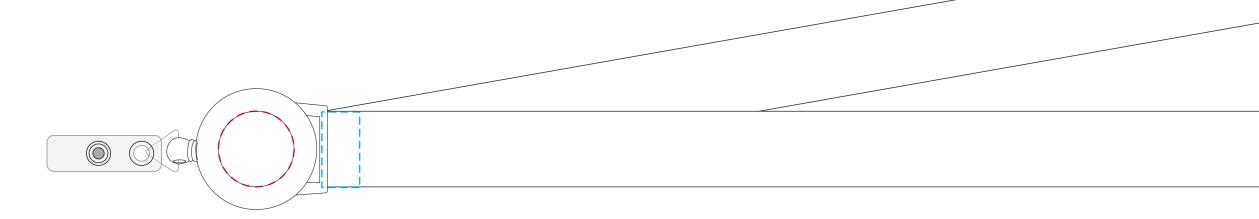

## YOUR VISUAL PROOF (1 of 2)

**- – – –** - Print area

---- Keep all logos 10mm away from the clip/break, to avoid stiching

Visual purposes only. Please see page 2 for actual artwork size.

| Date created | ~~/ ~ ~ / ~ ~ |
|--------------|---------------|
| Created by   | xx            |
|              |               |
| Product      | 235197        |
| Colour       | White         |
| Branding     | Full Colour   |

Order Reference xxxxxx

This template is not to scale and is to be used as a guide for print size & positioning only.

Full colour printed colours may differ when printed to the final product.

It is the customer's responsibility to ensure that the proof is correct in all areas. Please be sure to double-check spelling, grammar, layout and design before approving artwork. Due to the variation in monitor colours and adjustments, PDF proofs may not provide an accurate colour representation of the final product & printed work. Once artwork is approved, your order will be processed based on the above unless any amendments are made. All orders are subject to our terms and conditions.