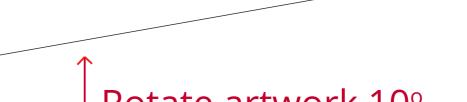

## YOUR VISUAL PROOF (2 of 2)

| · |  |
|---|--|
|   |  |
|   |  |
|   |  |
|   |  |
|   |  |
|   |  |

**- – – –** - Print area

---- Keep all logos 10mm away from the clip/break, to avoid stiching

Visual scale 100%.

Pull Reel Print Area

| Order Reference | xxxxxx   |
|-----------------|----------|
| Date created    | xx/xx/xx |
| Created by      | xx       |

| Print area | 900 x 20 mm (lanyard) |  |
|------------|-----------------------|--|
|            | 20 mm (pull reel)     |  |
| Logo size  | xx x xx mm            |  |
|            | xx x xx mm            |  |
| Branding   | Full colour           |  |
| Branding   |                       |  |