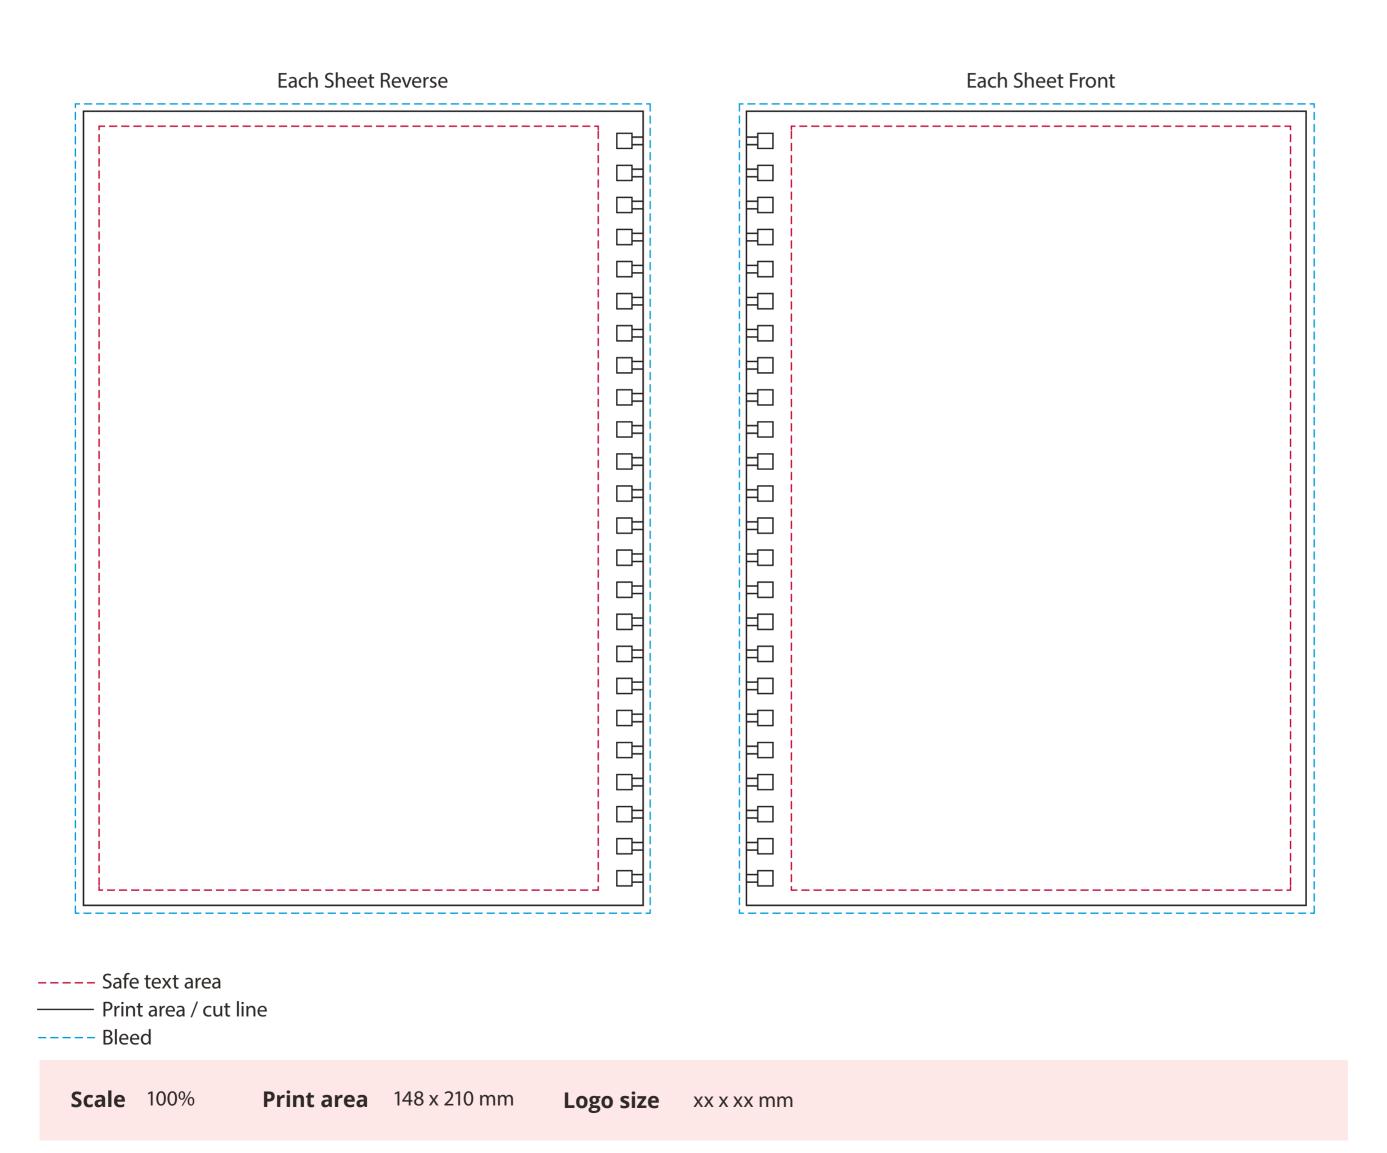

# YOUR VISUAL PROOF (2 of 2)

**Order Reference** XXXXXX **Date created** xx/xx/xx**Created by** 

XX

**Product** 235199

Colour White

**Branding** Spot Colour (1 col. max)

### **Artwork Advisories**

It is the customer's responsibility to ensure that the proof is correct in all areas. Please be sure to double-check spelling, grammar, layout and design before approving artwork. **Due to the variation** in monitor colours and adjustments, PDF proofs may not provide an accurate colour representation of the final product & **printed work.** Once artwork is approved, your order will be processed based on the above unless any amendments are made. All orders are subject to our terms and conditions.