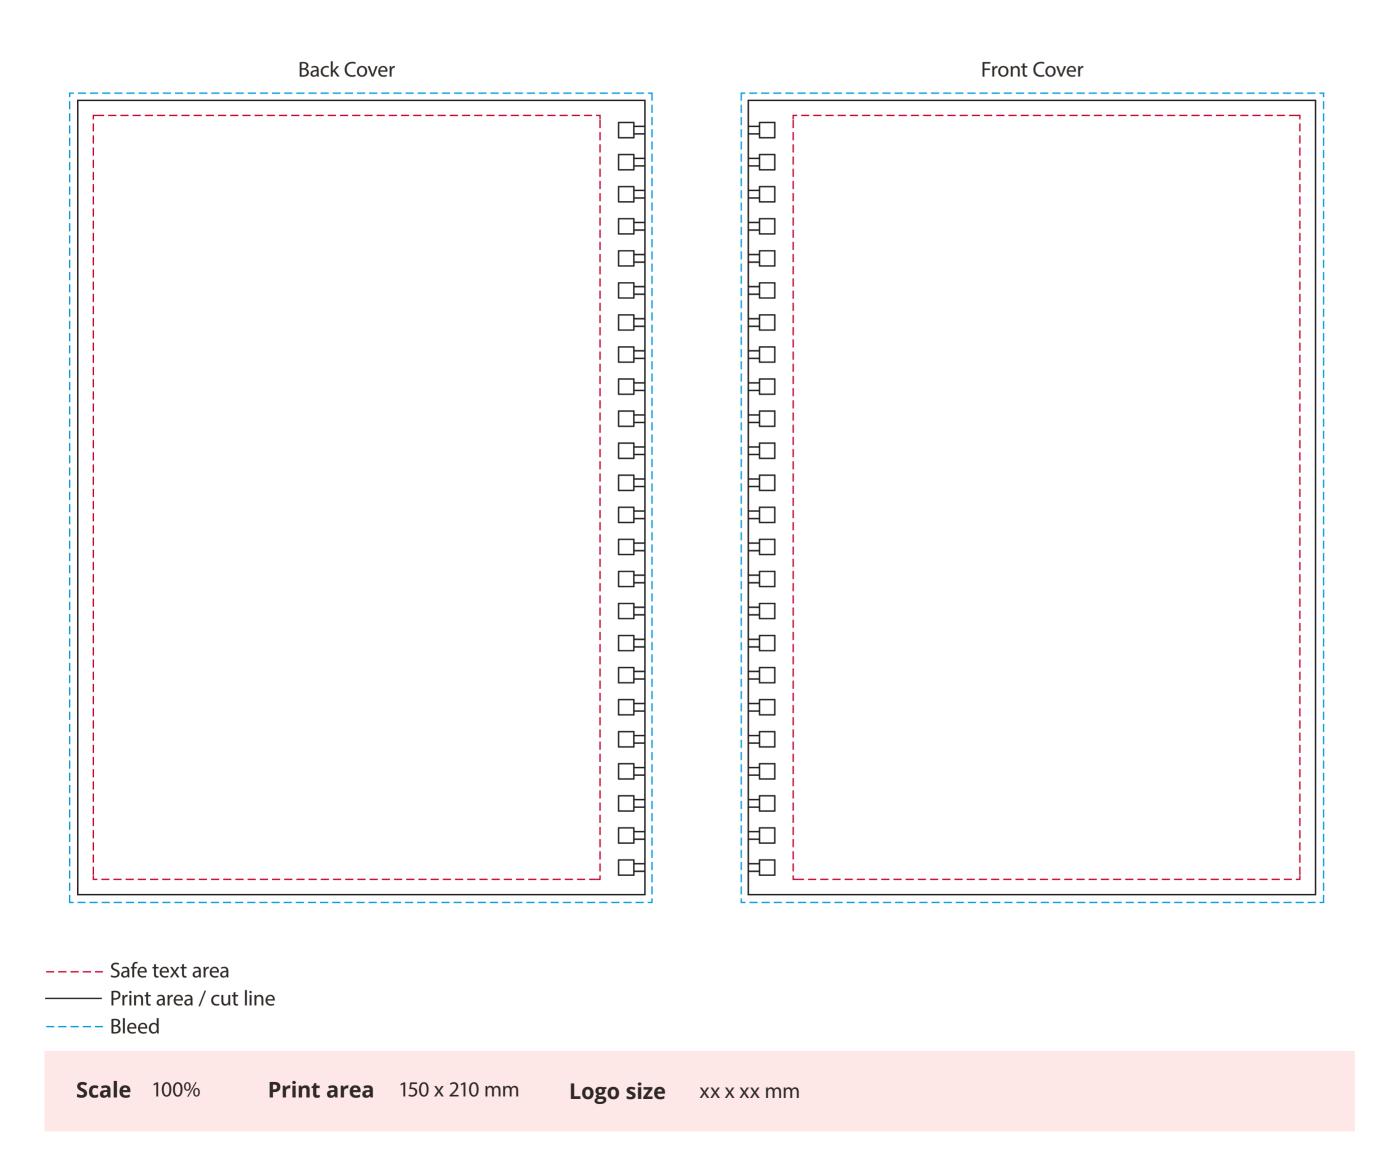

# YOUR VISUAL PROOF (1 of 2)

Order Reference xxxxxx

Date created xx/xx/xx

Created by xx

**Product** 235199

**Colour** White

**Branding** Spot Colour / Full Colour

### **Artwork Advisories**

Pantones have been converted to CMYK for full colour printing.

It is the customer's responsibility to ensure that the proof is correct in all areas. Please be sure to double-check spelling, grammar, layout and design before approving artwork. **Due to the variation in monitor colours and adjustments, PDF proofs may not provide an accurate colour representation of the final product & printed work.** Once artwork is approved, your order will be processed based on the above unless any amendments are made. All orders are subject to our terms and conditions.