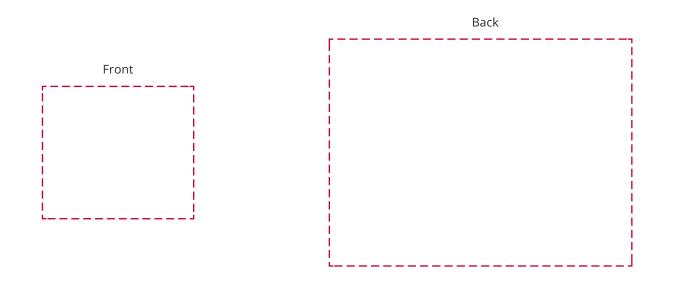

## YOUR VISUAL PROOF (2 of 2)

Order ReferencexxxxxDate createdxx/xx/xxCreated byxx

| Front Print area | 40 x 35mm   |
|------------------|-------------|
| Back Print Area  | 80 x 60mm   |
| Front Logo Size  | xx x xxmm   |
| Back Logo Size   | xx x xxmm   |
| Branding         | Full colour |

Visual scale 100%.