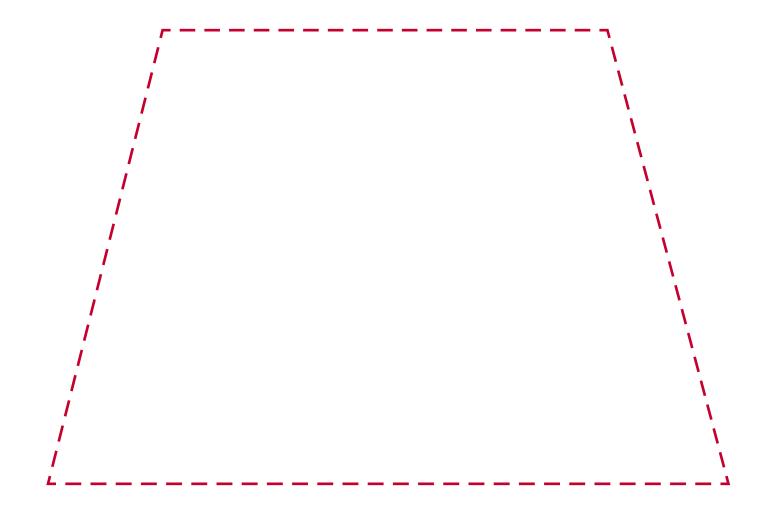

## YOUR VISUAL PROOF (2 of 2)

Visual scale 100%.

Order Reference xxxxxx

Date created xx/xx/xx

Created by XX

Print area 180 x 120 (into 120mm)

Logo size xx x xxmm

Branding Spot colour / Full Colour