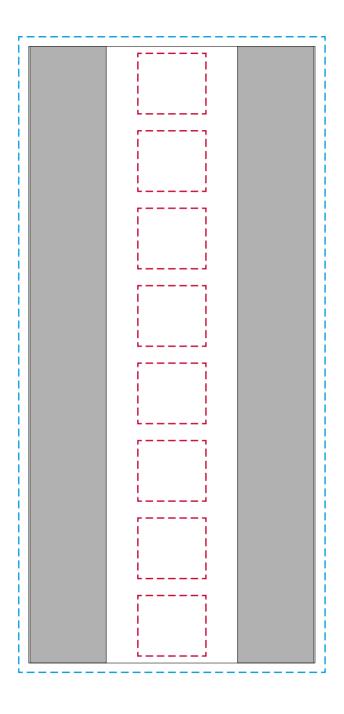

## YOUR VISUAL PROOF (2 of 2)

Visual scale 100%.

Order Reference Date created

Created by

xxxxxx xx/xx/xx

Print area Logo size 18 x 16 mm

Branding

xx x xx mm Spot colour