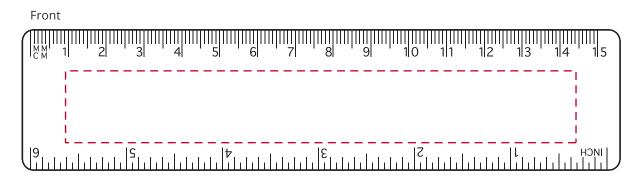

## Order Reference xxxxxx Date created xx/xx/xx Created by xx

| Product  | 602006      |
|----------|-------------|
| Colour   | White       |
| Branding | Spot Colour |