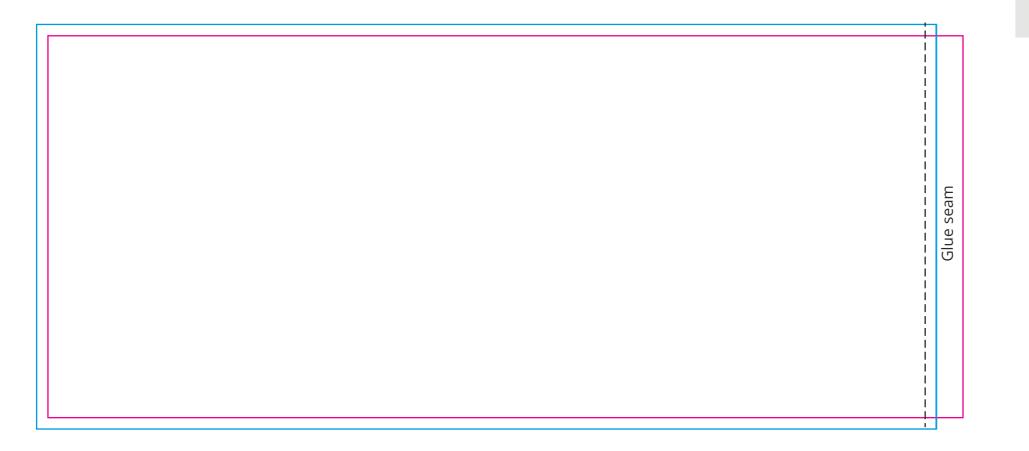

## YOUR VISUAL PROOF (2 of 2)

Order ReferencexxxxxDate createdxx/xx/xxCreated byxx

| Print area | 101 x 232 mm |
|------------|--------------|
| Logo size  | xx x xxmm    |
| Branding   | Full colour  |

Visual scale 100%.---·OverlapPrint Area--- Bleed