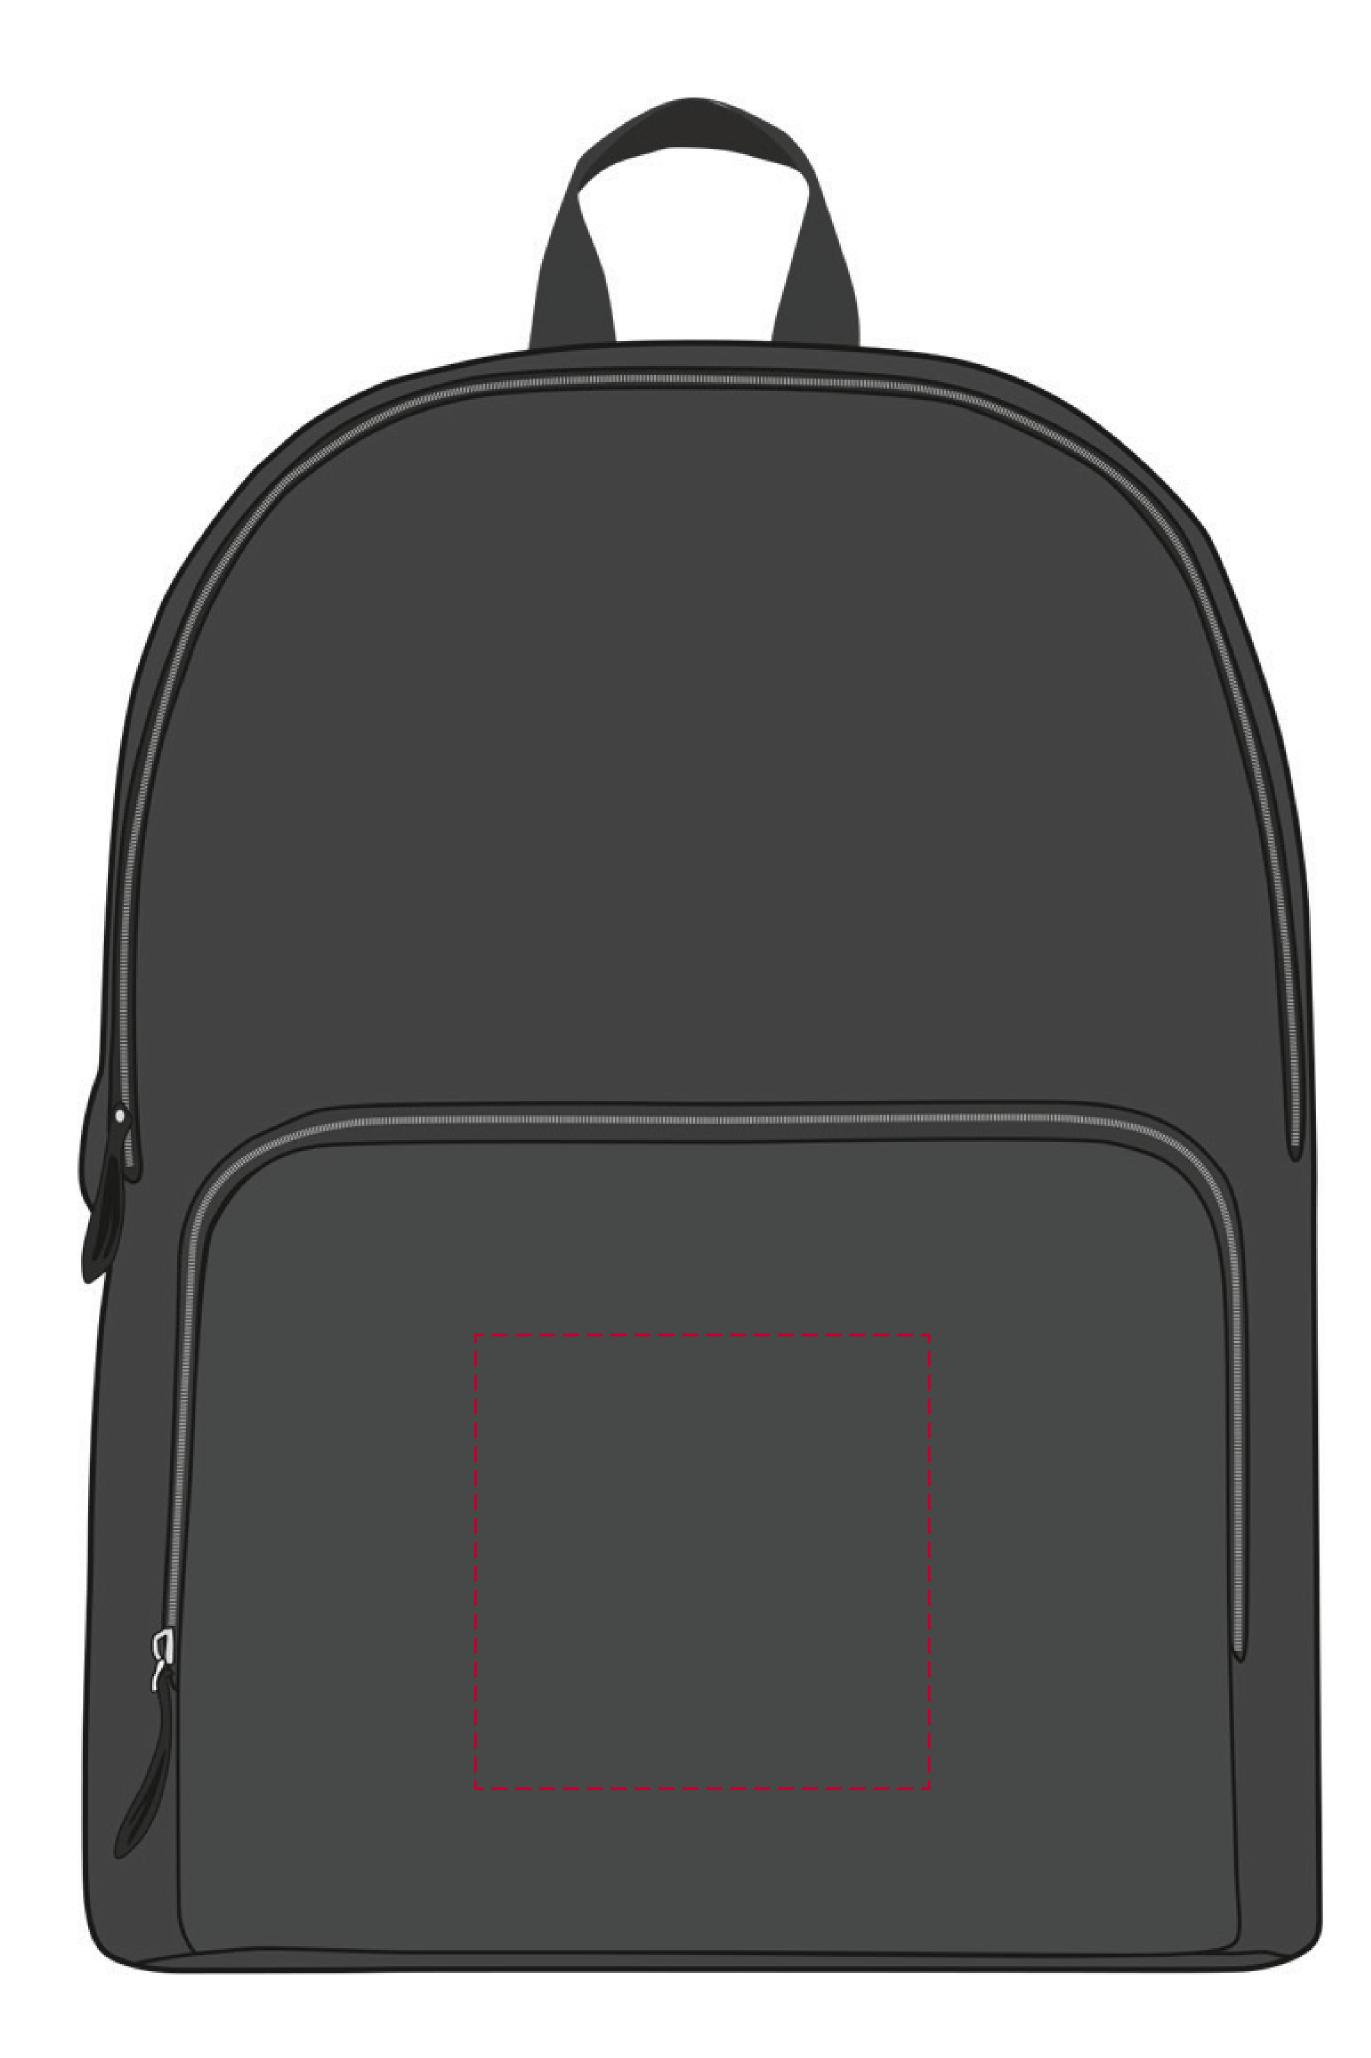

## YOUR VISUAL PROOF

Print area120 x 120 mmLogo sizexx x xxmm **Scale** 100%

| Order Reference | XXXXXX   |
|-----------------|----------|
| Date created    | xx/xx/xx |
| Created by      | XX       |

| Product  |
|----------|
| Colour   |
| Branding |