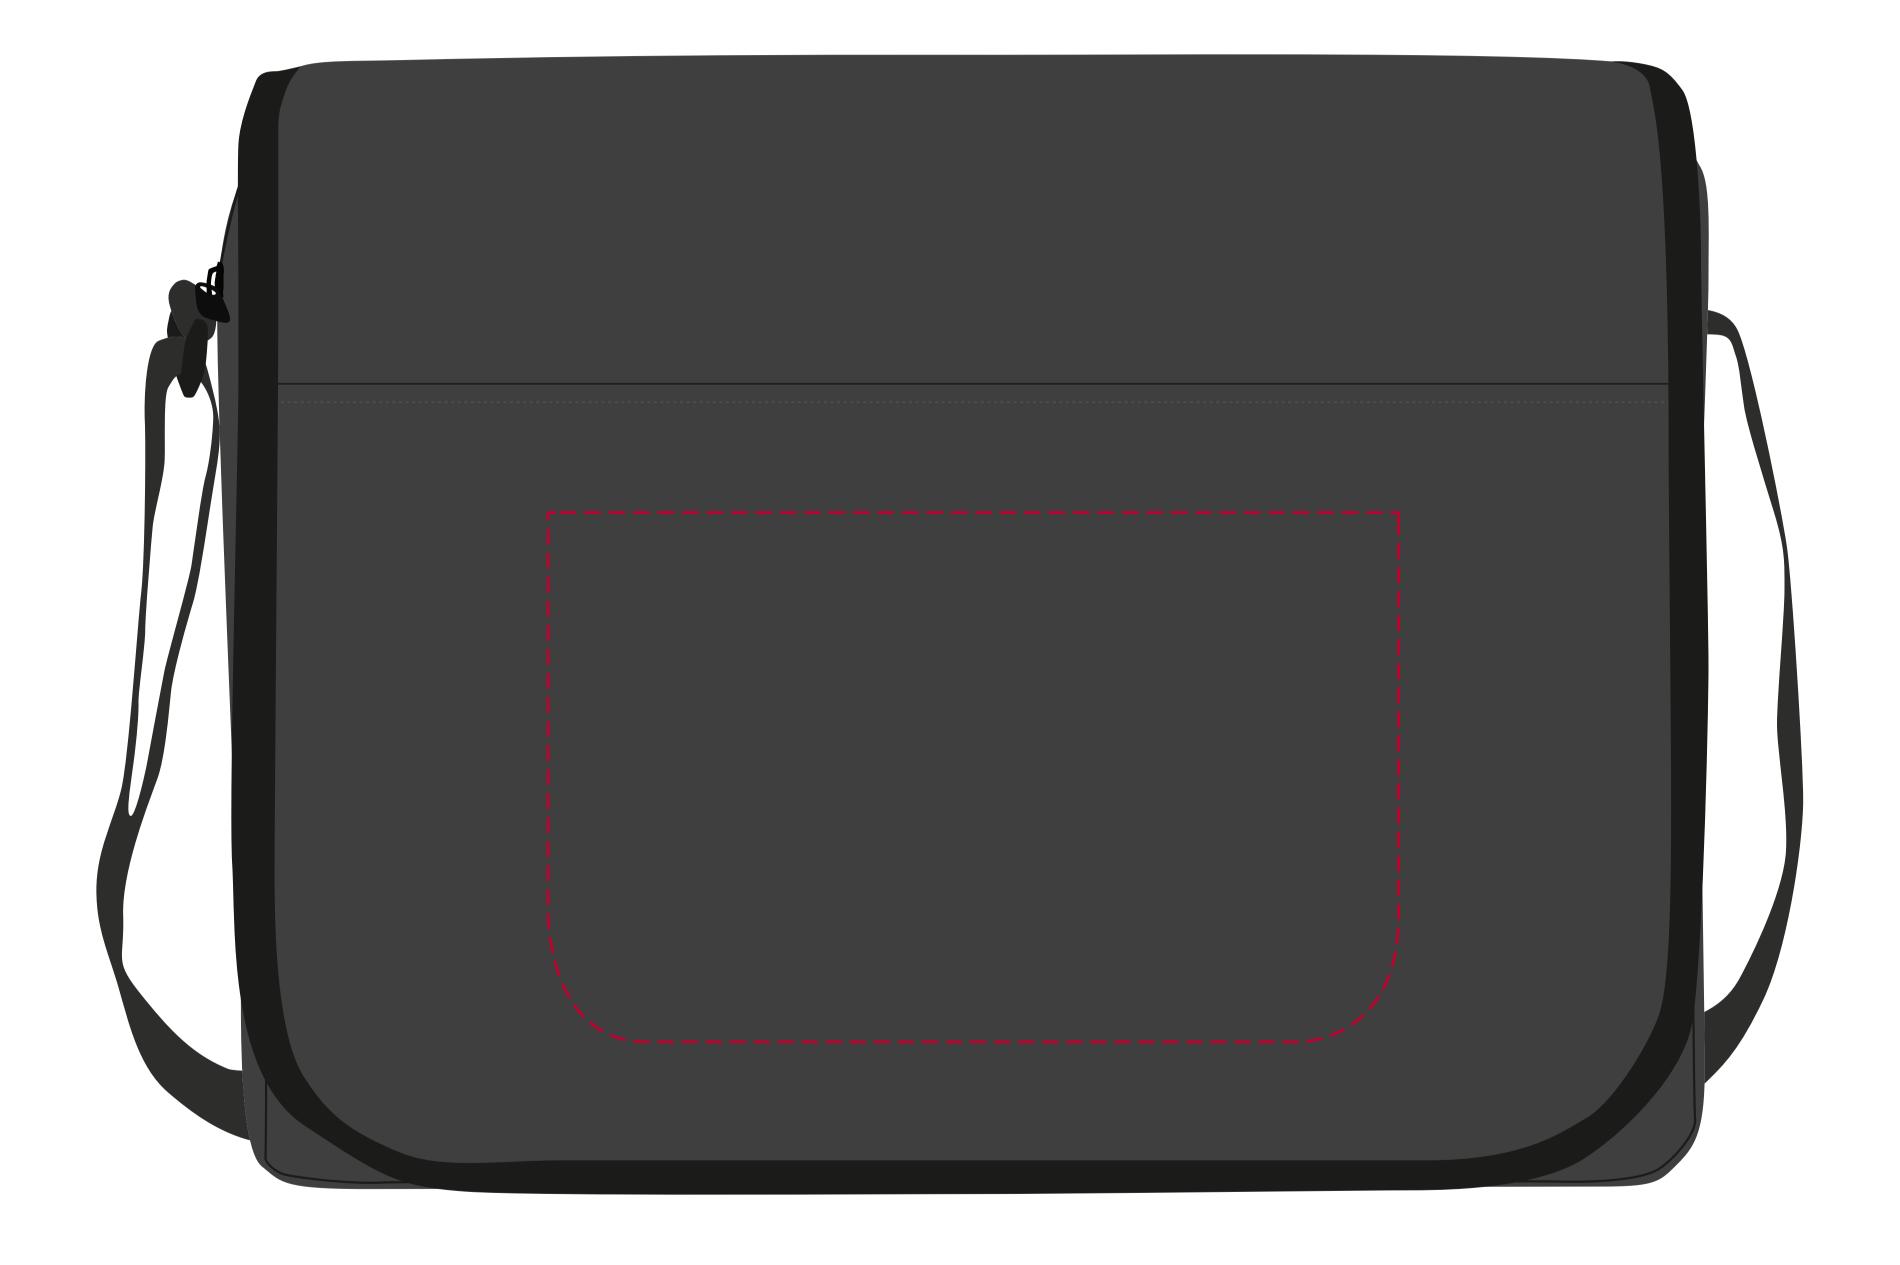

## YOUR VISUAL PROOF

Scale 100% Print area 225 x 140 mm Logo size xx x xxmm

Order Reference xxxxxxx

Date created xx/xx/xx

Created by xx

Product 235240
Colour Black

**Branding** Spot Colour